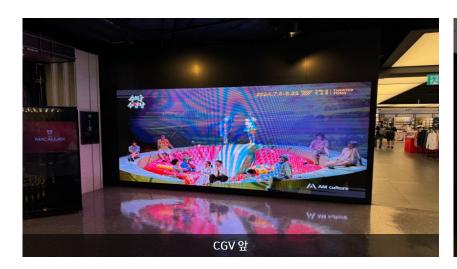

# 패션파크 6F(CGV입구) 미디어월 광고 안내 #iPhone 15 Pro Frisbee & == 패션 6F (씨네드쉐프 앞) 미디어월 설치 위치 패션 6F <-> CGV 입구 방향 위치 사이즈 매체 단가(월) 기타 운영: 10:00~23:00(13H) $(\bigcirc)$ 패션파크 6F (CGV 입구) 5,000천원/ 1구좌 (VAT별도) 30초 (30초 기준/100회 이상 노출) W 4.5m X H 2.25m 1,920 X 1,080px WMV파일 구좌 : 상업 5 / 내부 10