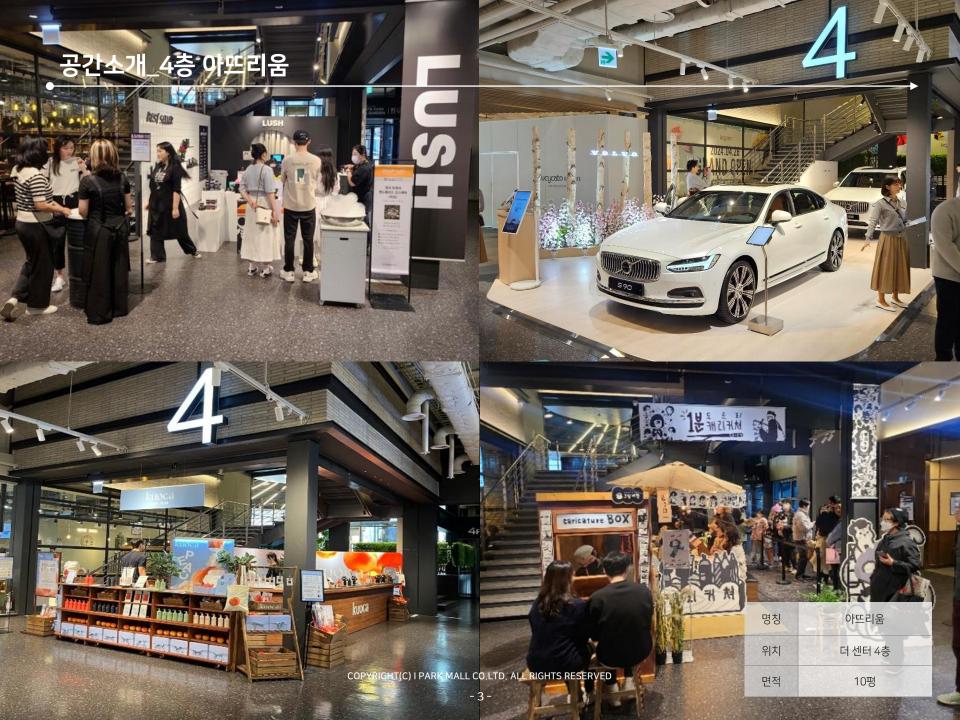

# 공간소개\_6층 CGV POP-UP ① CINE de CHEF LE COG TENNIS CLUB

COPYRIGHT(C) I PARK MALL CO.LTD. ALL RIGHTS RESERVED

 명칭
 CGV POP-UP ①

 위치
 더 센터 6층

 면적
 4.5평





# 홍보 안내\_층행사장

※ 시공비(2인): 400,000원 별도











| 위 치   | 행사장 / 층별 ES, EV                 |
|-------|---------------------------------|
| 디 자 인 | 아이파크몰 or 브랜드                    |
| 비 용   | 브랜드 부담<br>행사 규모에 따른<br>무료 지원 가능 |





## 위치 안내\_6층 더 코너(대행사장)



# 도면 안내\_6층 더 코너(대행사장)



# 홍보 안내\_6층 더 코너(대행사장)

※ 시공비(2인): 400,000원 별도



+ 스탠드배너, DID, 키오스크, 미디어월

PVC號/發售1號 **9**400°2,970 **9**410°2,970



115,200원



| 위   | 치   | 더코너(대행사장)                       |
|-----|-----|---------------------------------|
| 디 7 | 다 인 | 아이파크몰 or 브랜드                    |
| 비   | 용   | 브랜드 부담<br>행사 규모에 따른<br>무료 지원 가능 |









# 홍보 안내\_추가 지원

#### ※