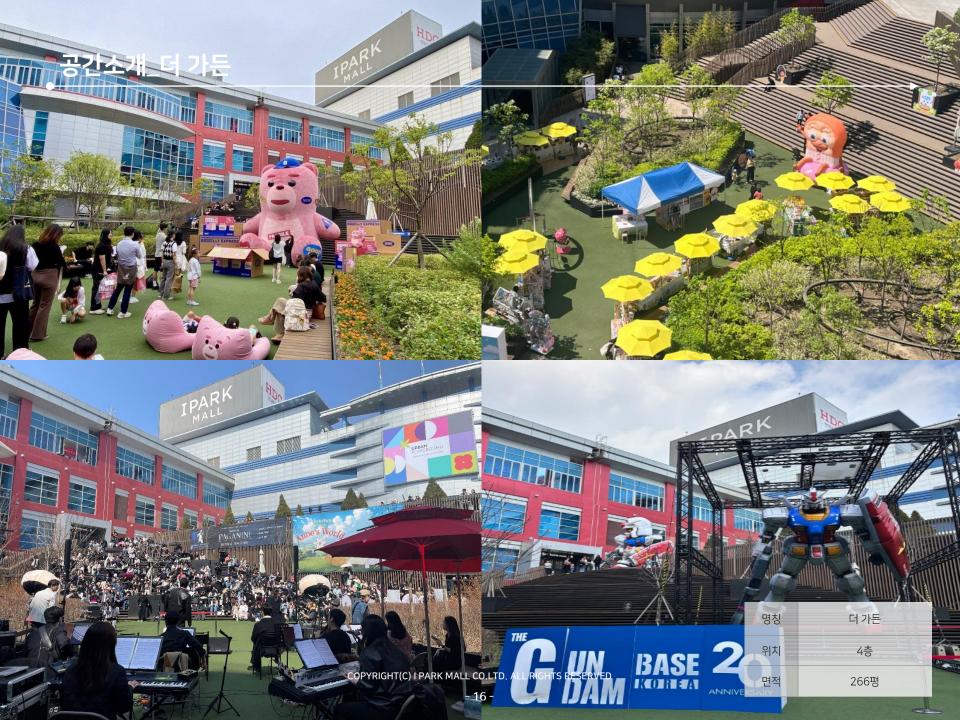

# 공간소개\_6층 CGV POP-UP ① CINE de CHEF LE COG TENNIS CLUB

COPYRIGHT(C) I PARK MALL CO.LTD. ALL RIGHTS RESERVED

 명칭
 CGV POP-UP ①

 위치
 더 센터 6층

 면적
 4.5평