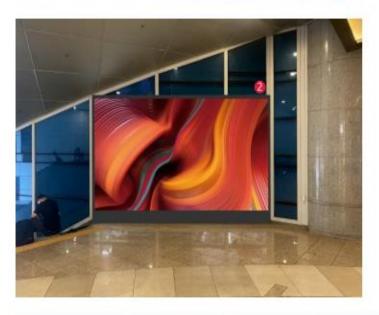

# 홍보 안내\_용산역 1번출구 미디어월

# 제작가이드

**Bright** On

I PARK Sync Wall

전체면적 Pixel 사이즈로 동영상 제작 (W)2,580 x (H)1,548 Pixel

| 규격                                   | 소재길이     | Туре      | 파일형식                     |                      | Bit Rate | Frame Rate | 전광판운영시간             |
|--------------------------------------|----------|-----------|--------------------------|----------------------|----------|------------|---------------------|
| 4,8 x 2.88m<br>(2,580 x 1,548 Pixel) | 20초, 30초 | 영상 또는 이미지 | 영상<br>Avi, Mp4(H264.265) | 이미지<br>PNG. JPG, BMP | 30~60mbs | 30~60_fps  | 06:00~24:00<br>18시간 |