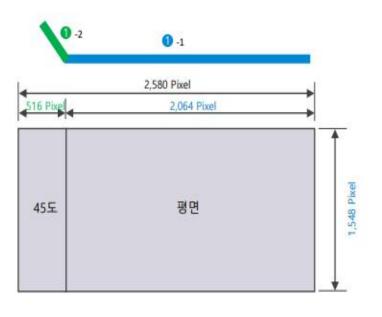

# 제작가이드

**Bright** On

I PARK Sync Wall

전체면적 Pixel 사이즈로 동영상 제작 (W)2,580 x (H)1,548 Pixel

| 규격                                   | 소재길이     | Туре      | 파일형식                     |                      | Bit Rate | Frame Rate | 전광판운영시간             |
|--------------------------------------|----------|-----------|--------------------------|----------------------|----------|------------|---------------------|
| 4,8 x 2.88m<br>(2,580 x 1,548 Pixel) | 20초, 30초 | 영상 또는 이미지 | 영상<br>Avi, Mp4(H264.265) | 이미지<br>PNG. JPG, BMP | 30~60mbs | 30~60_fps  | 06:00~24:00<br>18시간 |