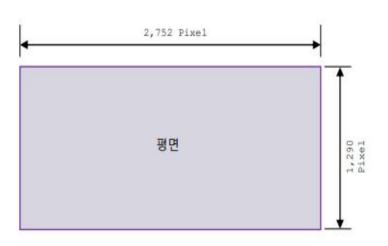

# 제작가이드

**Bright** On

I PARK Sync Wall

전체면적 Pixel 사이즈로 동영상 제작 (W)2,752 x (H)1,290 Pixel

| 규격                                            | 소재길이      | Туре               | 파일형식          |          | Bit Rate  | Frame Rate | 전광판운영시간     |
|-----------------------------------------------|-----------|--------------------|---------------|----------|-----------|------------|-------------|
| 5,12 x 2.4m<br>(2,752 x 1,290 Pixel) 20초, 30초 | 20* 20*   | GALTE OUTIT        | 영상            | 이미지      | 20 60mbs  | 20 60 for  | 06:00~24:00 |
|                                               | 영상 또는 이미지 | Avi, Mp4(H264.265) | PNG. JPG, BMP | 30~60mbs | 30~60_fps | 18시간       |             |