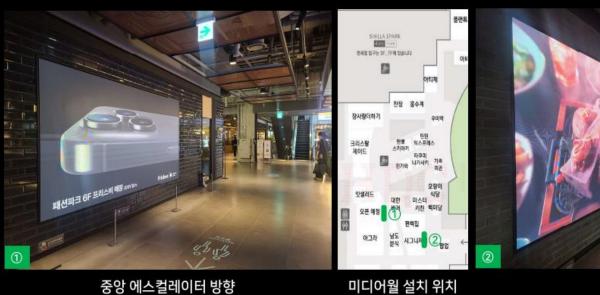

# 패션파크 6F(CGV입구) 미디어월 광고 안내 #iPhone 15 Pro Frisbee & == 패션 6F (씨네드쉐프 앞) 미디어월 설치 위치 패션 6F <-> CGV 입구 방향 위치 사이즈 매체 단가(월) 기타 운영: 10:00~23:00(13H) $(\bigcirc)$ 패션파크 6F (CGV 입구) 5,000천원/ 1구좌 (VAT별도) 30초 (30초 기준/100회 이상 노출) W 4.5m X H 2.25m 1,920 X 1,080px WMV파일 구좌 : 상업 5 / 내부 10

### 리빙파크 7F(D7) 미디어월 광고 안내

D7 입구 방향

위치

D7 (리빙파크 7F) 사이즈

①W 3,8m X H 2,0m ②W 4.5m X H 2,25m 매체 단가(월)

6,000천원/ 2구좌 (VAT별도) 30초 기타

운영: 10:00~23:00(13H) (30초 기준/100회 이상 노출) 1,920 X 1,080px MP4파일 구좌: 상업 5 / 내부 10