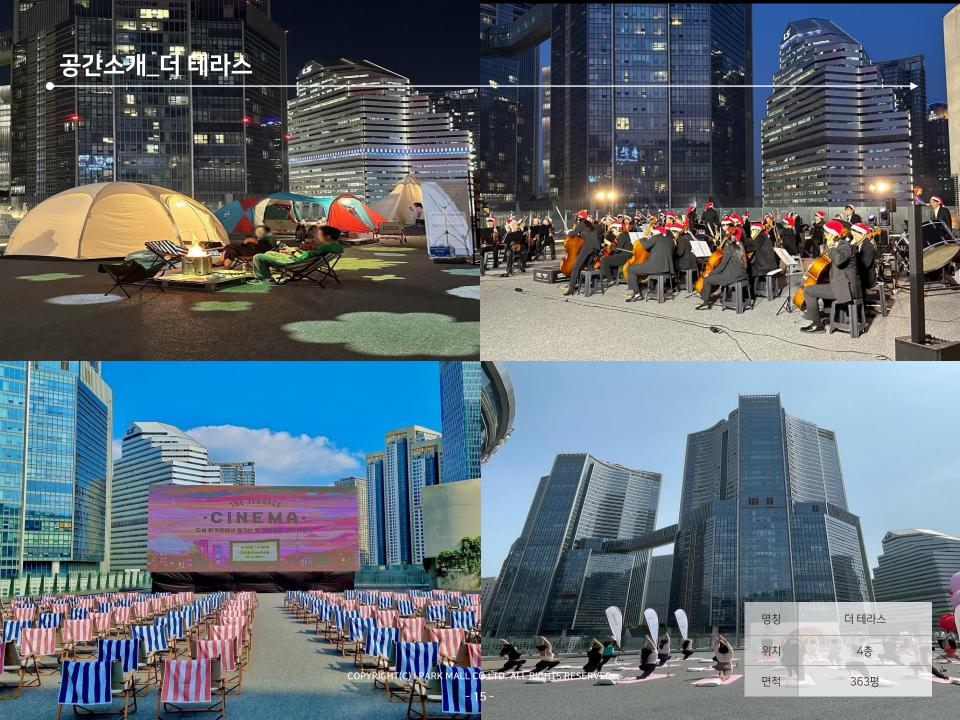

# 공간소개\_6층 CGV POP-UP ① CINE de CHEF LE COG TENNIS CLUB

COPYRIGHT(C) I PARK MALL CO.LTD. ALL RIGHTS RESERVED

 명칭
 CGV POP-UP ①

 위치
 더 센터 6층

 면적
 4.5평





# 홍보 안내\_층행사장

※ 시공비(2인): 400,000원 별도











| 위 치   | 행사장 / 층별 ES, EV                 |
|-------|---------------------------------|
| 디 자 인 | 아이파크몰 or 브랜드                    |
| 비 용   | 브랜드 부담<br>행사 규모에 따른<br>무료 지원 가능 |





## 위치 안내\_6층 더 코너(대행사장)



# 도면 안내\_6층 더 코너(대행사장)



# 홍보 안내\_6층 더 코너(대행사장)

※ 시공비(2인): 400,000원 별도



+ 스탠드배너, DID, 키오스크, 미디어월

PVC號/發售1號 **9**400°2,970 **9**410°2,970



115,200원



| 위   | 치   | 더코너(대행사장)                       |
|-----|-----|---------------------------------|
| 디 7 | 다 인 | 아이파크몰 or 브랜드                    |
| 비   | 용   | 브랜드 부담<br>행사 규모에 따른<br>무료 지원 가능 |









# 홍보 안내\_추가 지원

#### ※ 대형 행사 진행 시 가능 / 단가 별도 협의

패션파크 1F 쇼윈도우



리빙파크 방면 광장 EC



옆면 20,000\*580 바닥 1,100\*700

더 센터/리빙파크 EV 내부



1,000\*500

6F CGV 유리면



835\*1,965 833\*1,760 (2타임)

리빙파크 1F 2번 게이트



900\*735

4F 달주차장 출입문

2,910\*3,240



4F 더 센터/패션파크 E/S



4F 자동문 유리면



# 홍보 안내\_미디어월

#### ※ 단가 및 규격 후속 페이지 참고 → 행사 규모에 따른 무료 지원 가능







# 패션파크 6F(CGV입구) 미디어월 광고 안내 #iPhone 15 Pro Frisbee & == 패션 6F (씨네드쉐프 앞) 미디어월 설치 위치 패션 6F <-> CGV 입구 방향 위치 사이즈 매체 단가(월) 기타 운영: 10:00~23:00(13H) $(\bigcirc)$ 패션파크 6F (CGV 입구) 5,000천원/ 1구좌 (VAT별도) 30초 (30초 기준/100회 이상 노출) W 4.5m X H 2.25m 1,920 X 1,080px WMV파일 구좌 : 상업 5 / 내부 10

- 300mb 용량 이하 / mp4 확장자

# 홍보 안내\_D7 미디어월

### 리빙파크 7F(D7) 미디어월 광고 안내



D7 입구 방향

위치



D7 (리빙파크 7F) 사이즈



①W 3,8m X H 2,0m ②W 4.5m X H 2,25m 매체 단가(월)



6,000천원/ 2구좌 (VAT