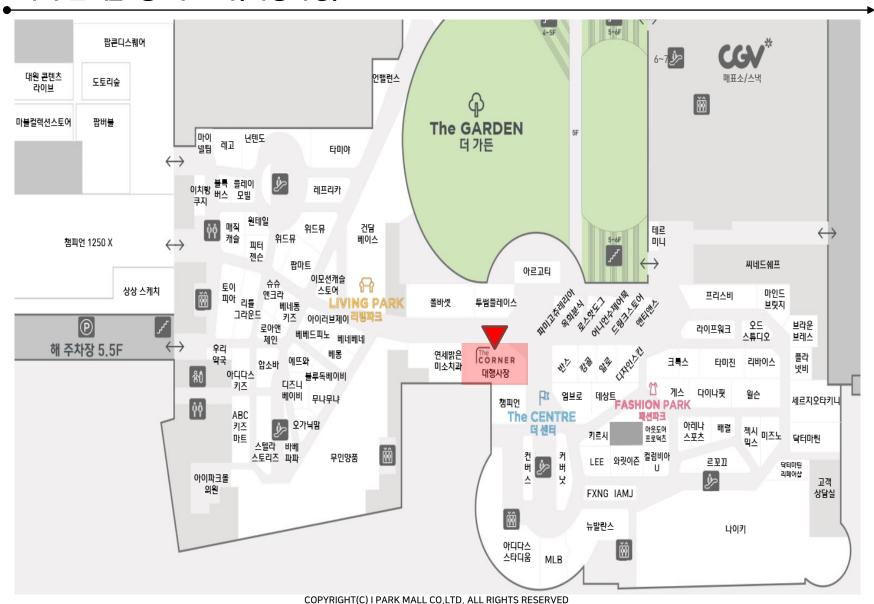

# 공간소개\_6층 CGV POP-UP ① CINE de CHEF LE COG TENNIS CLUB

COPYRIGHT(C) I PARK MALL CO.LTD. ALL RIGHTS RESERVED

 명칭
 CGV POP-UP ①

 위치
 더 센터 6층

 면적
 4.5평





# 홍보 안내\_층행사장

※ 시공비(2인): 400,000원 별도











| 위 치   | 행사장 / 층별 ES, EV                 |
|-------|---------------------------------|
| 디 자 인 | 아이파크몰 or 브랜드                    |
| 비 용   | 브랜드 부담<br>행사 규모에 따른<br>무료 지원 가능 |





## 위치 안내\_6층 더 코너(대행사장)



# 도면 안내\_6층 더 코너(대행사장)



# 홍보 안내\_6층 더 코너(대행사장)

※ 시공비(2인): 400,000원 별도



+ 스탠드배너, DID, 키오스크, 미디어월

PVC號/發售1號 **9**400°2,970 **9**410°2,970



115,200원



| 위   | 치   | 더코너(대행사장)                       |
|-----|-----|---------------------------------|
| 디 7 | 다 인 | 아이파크몰 or 브랜드                    |
| 비   | 용   | 브랜드 부담<br>행사 규모에 따른<br>무료 지원 가능 |









# 홍보 안내\_추가 지원

#### ※ 대형 행사 진행 시 가능 / 단가 별도 협의

패션파크 1F 쇼윈도우



리빙파크 방면 광장 EC



옆면 20,000\*580 바닥 1,100\*700

더 센터/리빙파크 EV 내부



1,000\*500

6F CGV 유리면



835\*1,965 833\*1,760 (2타임)

리빙파크 1F 2번 게이트



900\*735

4F 달주차장 출입문

2,910\*3,240



4F 더 센터/패션파크 E/S



4F 자동문 유리면



# 홍보 안내\_미디어월

#### ※ 단가 및 규격 후속 페이지 참고 → 행사 규모에 따른 무료 지원 가능







# 패션파크 6F(CGV입구) 미디어월 광고 안내 #iPhone 15 Pro Frisbee & == 패션 6F (씨네드쉐프 앞) 미디어월 설치 위치 패션 6F <-> CG