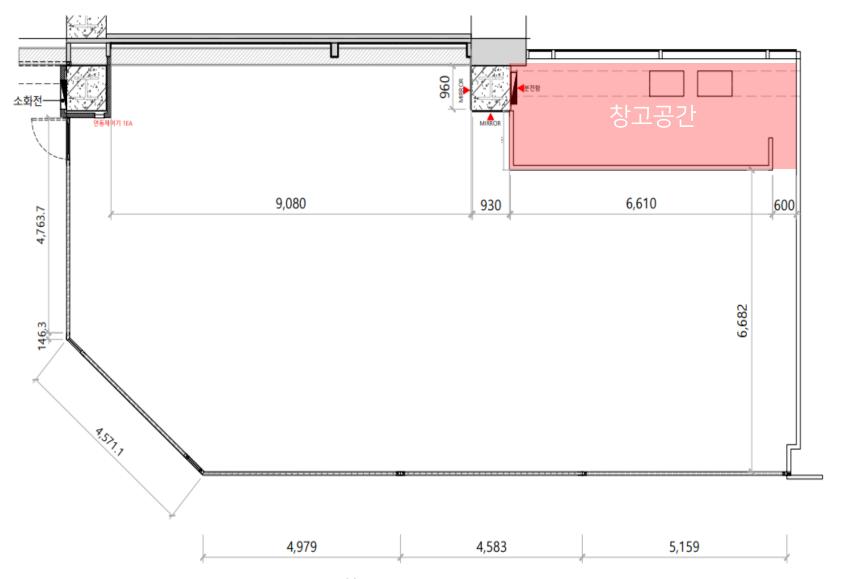

# 공간소개\_6층 CGV POP-UP ① CINE de CHEF LE COG TENNIS CLUB

COPYRIGHT(C) I PARK MALL CO.LTD. ALL RIGHTS RESERVED

 명칭
 CGV POP-UP ①

 위치
 더 센터 6층

 면적
 4.5평





# 홍보 안내\_층행사장

※ 시공비(2인): 400,000원 별도











| 위 치   | 행사장 / 층별 ES, EV                 |
|-------|---------------------------------|
| 디 자 인 | 아이파크몰 or 브랜드                    |
| 비 용   | 브랜드 부담<br>행사 규모에 따른<br>무료 지원 가능 |





## 위치 안내\_6층 더 코너(대행사장)



# 도면 안내\_6층 더 코너(대행사장)



# 홍보 안내\_6층 더 코너(대행사장)

※ 시공비(2인): 400,000원 별도



+ 스탠드배너, DID, 키오스크, 미디어월

PVC號/發售1號 **9**400°2,970 **9**410°2,970



115,200원



| 위   | 치   | 더코너(대행사장)                       |
|-----|-----|---------------------------------|
| 디 7 | 다 인 | 아이파크몰 or 브랜드                    |
| 비   | 용   | 브랜드 부담<br>행사 규모에 따른<br>무료 지원 가능 |









# 홍보 안내\_추가 지원

#### ※ 대형 행사 진행 시 가능 / 단가 별도 협의

패션파크 1F 쇼윈도우



리빙파크 방면 광장 EC



옆면 20,000\*580 바닥 1,100\*700

더 센터/리빙파크 EV 내부



1,000\*500

6F CGV 유리면



835\*1,965 833\*1,760 (2타임)

리빙파크 1F 2번 게이트



900\*735

4F 달주차장 출입문

2,910\*3,240



4F 더 센터/패션파크 E/S



4F 자동문 유리면



# 홍보 안내\_미디어월

#### ※ 단가 및 규격 후속 페이지 참고 → 행사 규모에 따른 무료 지원 가능







# 패션파크 6F(CGV입구) 미디어월 광고 안내 #iPhone 15 Pro Frisbee & == 패션 6F (씨네드쉐프 앞) 미디어월 설치 위치 패션 6F <-> CGV 입구 방향 위치 사이즈 매체 단가(월) 기타