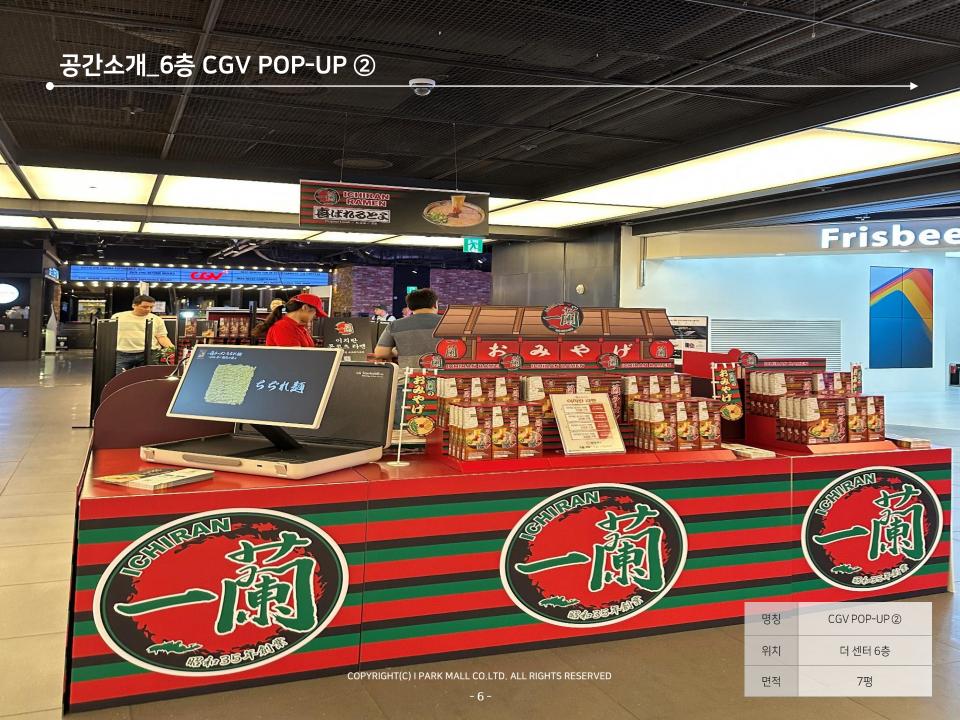

# 공간소개\_6층 CGV POP-UP ① CINE de CHEF LE COG TENNIS CLUB

COPYRIGHT(C) I PARK MALL CO.LTD. ALL RIGHTS RESERVED

 명칭
 CGV POP-UP ①

 위치
 더 센터 6층

 면적
 4.5평