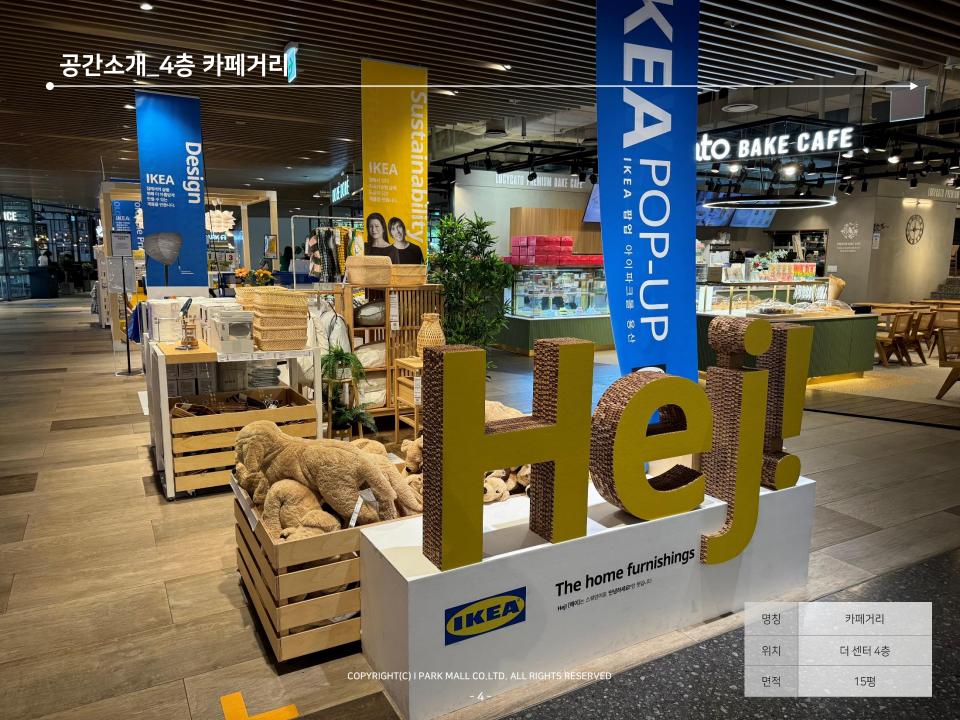

# 공간소개\_6층 CGV POP-UP ① CINE de CHEF LE COG TENNIS CLUB

COPYRIGHT(C) I PARK MALL CO.LTD. ALL RIGHTS RESERVED

 명칭
 CGV POP-UP ①

 위치
 더 센터 6층

 면적
 4.5평





# 홍보 안내\_층행사장

※ 시공비(2인): 400,000원 별도











| 위 치   | 행사장 / 층별 ES, EV                 |
|-------|---------------------------------|
| 디 자 인 | 아이파크몰 or 브랜드                    |
| 비 용   | 브랜드 부담<br>행사 규모에 따른<br>무료 지원 가능 |





## 위치 안내\_6층 더 코너(대행사장)



# 도면 안내\_6층 더 코너(대행사장)



# 홍보 안내\_6층 더 코너(대행사장)

※ 시공비(2인): 400,000원 별도



+ 스탠드배너, DID, 키오스크, 미디어월

PVC號/發售1號 **9**400°2,970 **9**410°2,970



115,200원



| 위   | 치   | 더코너(대행사장)                       |
|-----|-----|---------------------------------|
| 디 7 | 다 인 | 아이파크몰 or 브랜드                    |
| 비   | 용   | 브랜드 부담<br>행사 규모에 따른<br>무료 지원 가능 |









# 홍보 안내\_추가 지원

#### ※ 대