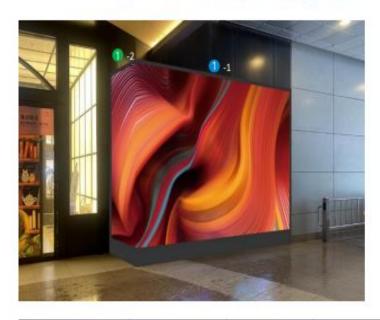

# 홍보 안내\_용산역 1번출구 미디어월

# 제작가이드

**Bright** On

I PARK Sync Wall

전체면적 Pixel 사이즈로 동영상 제작 (W)2,580 x (H)1,548 Pixel

| 규격                                   | 소재길이     | Туре      | 파일형식                     |                      | Bit Rate | Frame Rate | 전광판운영시간             |
|--------------------------------------|----------|-----------|--------------------------|----------------------|----------|------------|---------------------|
| 4,8 x 2.88m<br>(2,580 x 1,548 Pixel) | 20초, 30초 | 영상 또는 이미지 | 영상<br>Avi, Mp4(H264.265) | 이미지<br>PNG. JPG, BMP | 30~60mbs | 30~60_fps  | 06:00~24:00<br>18시간 |