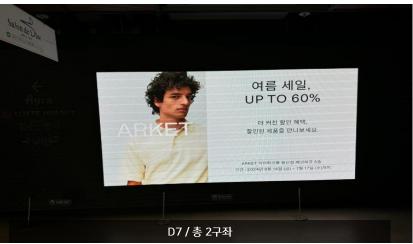

### 리빙파크 7F(D7) 미디어월 광고 안내

D7 입구 방향

위치

D7 (리빙파크 7F) 사이즈

①W 3,8m X H 2,0m ②W 4.5m X H 2,25m 매체 단가(월)

6,000천원/ 2구좌 (VAT별도) 30초 기타

운영: 10:00~23:00(13H) (30초 기준/100회 이상 노출) 1,920 X 1,080px MP4파일 구좌: 상업 5 / 내부 10