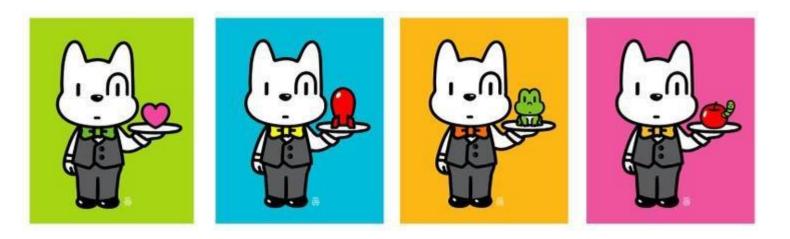

## A white puppy born in Han Sung-min's painting "Munch"

The white puppy in the picture has a name Munch. The reason why a dog, not a person, is the main character in the story because he wanted to borrow the eyes of a third one in the world of people.

> He wanted to talk about the foolishness of a person through a simple animal way of thinking by Munch.

Munch is a character who speaks to people in a cynical and sometimes cold way with a critic view. At the same time, he awaken the warmth of those who are forgetting in material civilization.