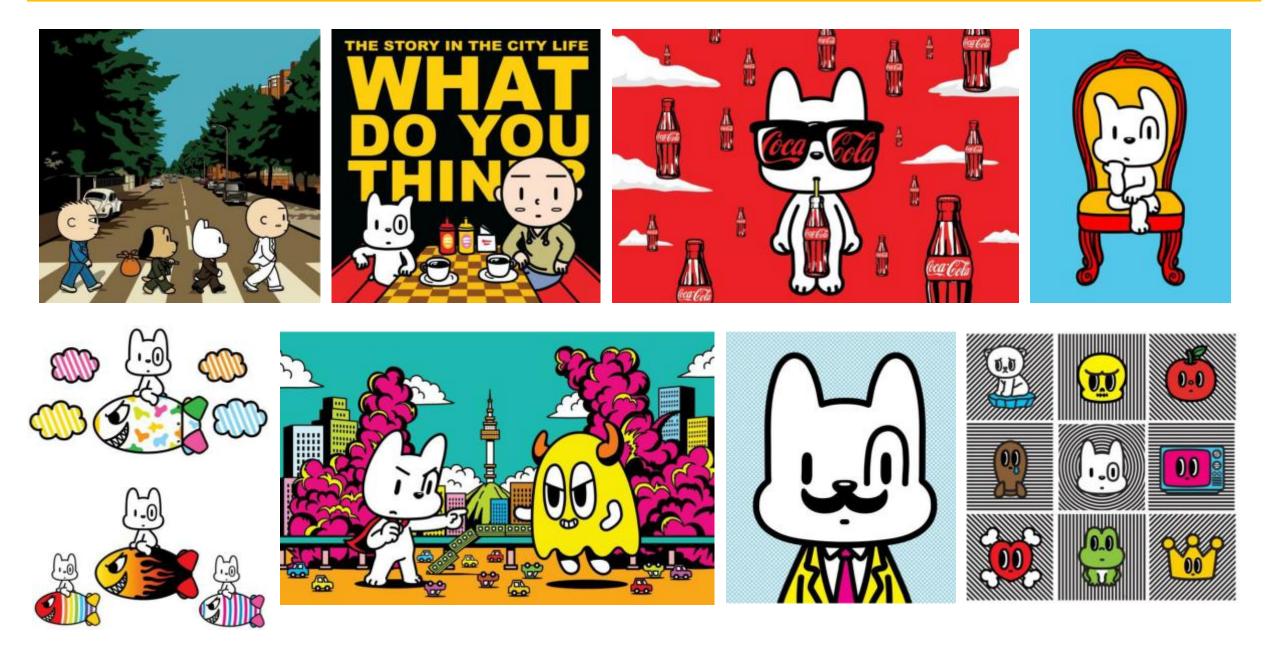

## A white puppy born in Han Sung-min's painting "Munch"

The white puppy in the picture has a name Munch. The reason why a dog, not a person, is the main character in the story because he wanted to borrow the eyes of a third one in the world of people.

> He wanted to talk about the foolishness of a person through a simple animal way of thinking by Munch.

Munch is a character who speaks to people in a cynical and sometimes cold way with a critic view. At the same time, he awaken the warmth of those who are forgetting in material civilization.