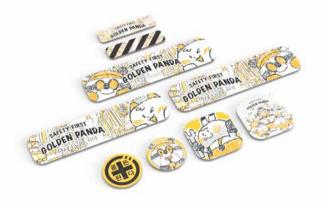

# SFGP

1' x 24 eps / 12+ ages Sitcom / Advertisement for Brand

SFGP BAND-AID

**SFGP POWER BATTERY** 

III SINKNY N

SFGP SWEET CANDY

SFGP HAND-DRIP COFFEE

SFGP HANDMADE COOKIE

SFGP HAND LOTION

SFGP MILK LATTE

**SFGP SOAP & DETERGENT** 

SFGP POWER BOOSTER SODA