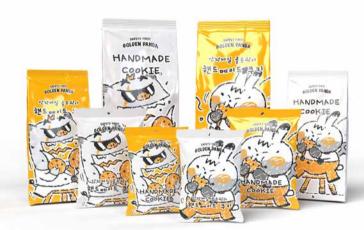

# SFGP

1' x 24 eps / 12+ ages Sitcom / Advertisement for Brand

SFGP BAND-AID

**SFGP POWER BATTERY** 

III SINKNY N

SFGP SWEET CANDY

SFGP HAND-DRIP COFFEE

SFGP HANDMADE COOKIE