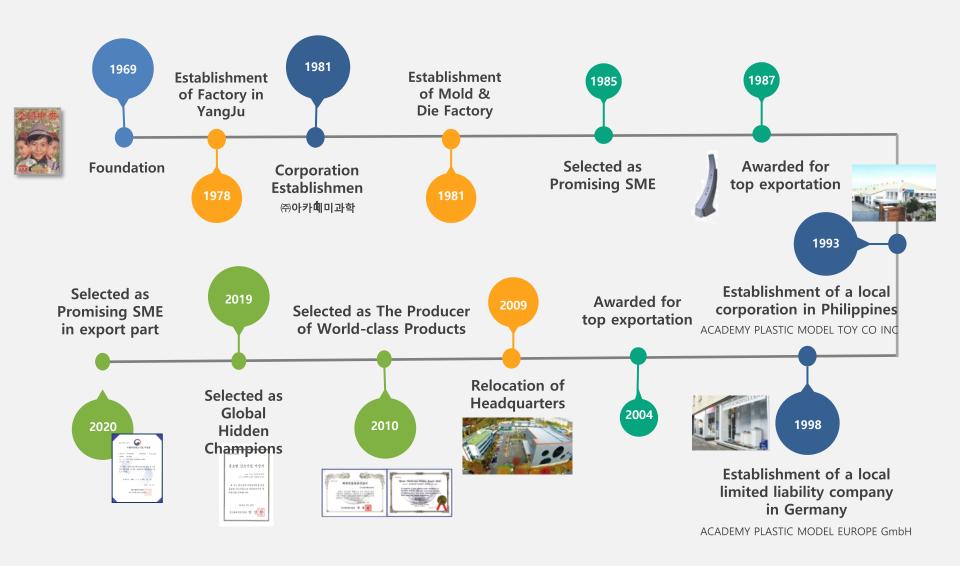

mplex in Korea



Headquarters
Mold Factory
Injection • Assembly Plant
Logistics Warehouse

## **COMPANY PROFILE**

#### ■ Academy H building in Korea



Seoul Office, Studio, Gallery

ACADEMY H 51, World Cup-ro, Mapo-gu, Seoul, Korea

## COMPANY PROFILE

#### ■ Sales branch in Germany & Factories in Philippines





<2<sup>nd</sup> Factory in Philippines>

<3<sup>rd</sup> Factory in Philippines >



<German Office>

#### **■** Exporting Country



England, the United States, France, Germany, Hong Kong, Canada, Czech Republic, Australia, Taiwan, Russia, Japan, Italy, Slovakia, New Zealand, Indonesia, Hong Kong, Brazil, Peru, Malaysia, Chile, South African Republic, Philippines, Thailand, Singapore, Lebanon, Colombia, Argentina, Austria, Belgium, Vietnam

## History of Academy

Since 1969



#### ■ Nationwide Distributor Network



<u>Distribution network covers more than 2,000 retailer's stores nationally.</u>
<u>Transact directly with More than 420 mass retail stores.</u>

#### ■ ACADEMY Distributor









<ONLINE OPEN MARKET>

































#### Manufacture

| 1 | Plastic Model Kit |  |
|---|-------------------|--|
| 2 | Kidults           |  |
| 3 | Airsoft Gun       |  |
| 4 | Educational Kit   |  |
| 5 | Character Toys    |  |
| 6 | Others            |  |
|   |                   |  |
|   |                   |  |
|   |                   |  |

| Distribution |   |  |  |
|--------------|---|--|--|
| Spin Master  | 1 |  |  |
| Silverlit    | 2 |  |  |
| Bandai       | 3 |  |  |
| Takara Tomy  | 4 |  |  |
| Moose        | 5 |  |  |
| Board Games  | 6 |  |