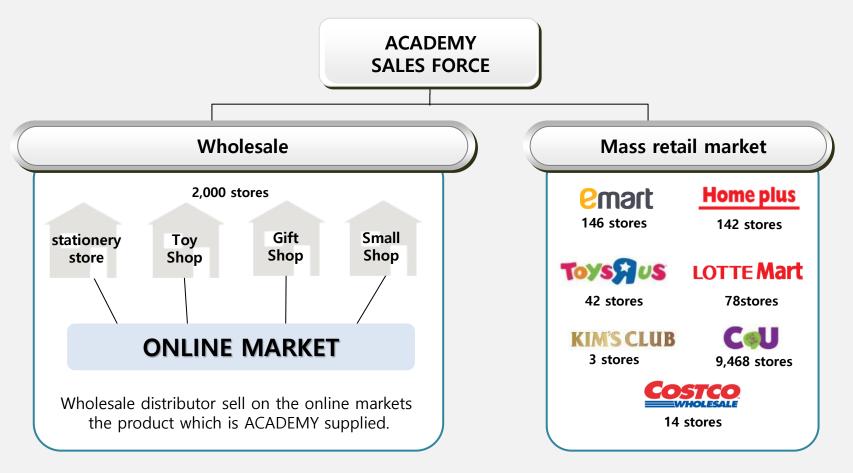

#### ■ Nationwide Distributor Network

<u>Distribution network covers more than 2,000 retailer's stores nationally.</u>
<u>Transact directly with More than 420 mass retail stores.</u>

#### ■ ACADEMY Distributor

<ONLINE OPEN MARKET>