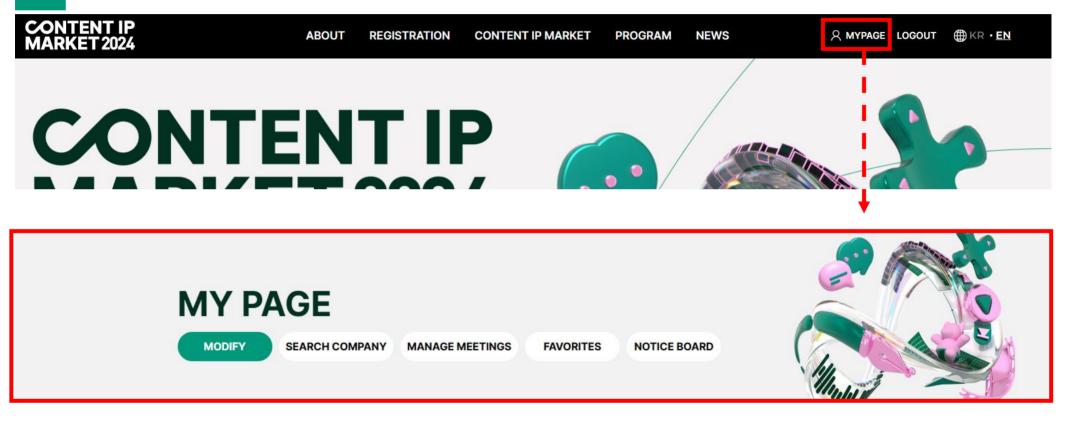

2 Click on My Page

#### **User Guide**

On My Page, users may edit(modify) their info, look up exhibitors(company) for business meetings, manage meetings, learn about the exhibitors of your interest(favorites) and read notices.

# CONTENT IP MARKET 2024

3 MODIFY

H COMPANY MANAGE MEETINGS

GE MEETINGS FAVORITES

NOTICE BOARD