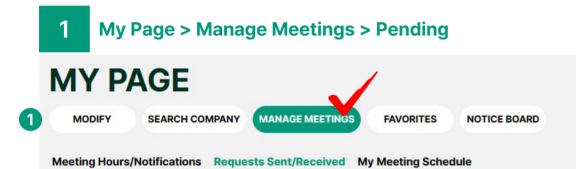

#### 1 My Page > Manage Meetings > Pending

## 2 Category

- Check the meetings you intend to cancel from the list of 'sent' meetings.
- Click on 'show'.