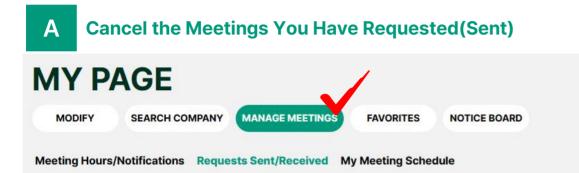

- A. Cancel meetings you request
- **B.** Cancel confirmed meetings

\* Meeting you have requested can be immediately canceled before the other party accept them, and confirmed meetings can also be canceled with the consent of the other party.