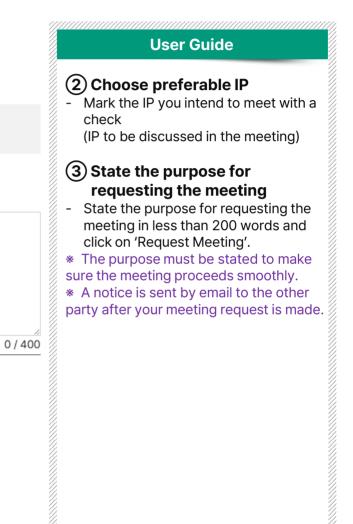

# **3** Request Meetings (2)

2. Select the IP you are interested in and wish to discuss.

1st IP

2nd IP

#### 3. Please specify the purpose of your meeting request.

Max. 400 characters, required