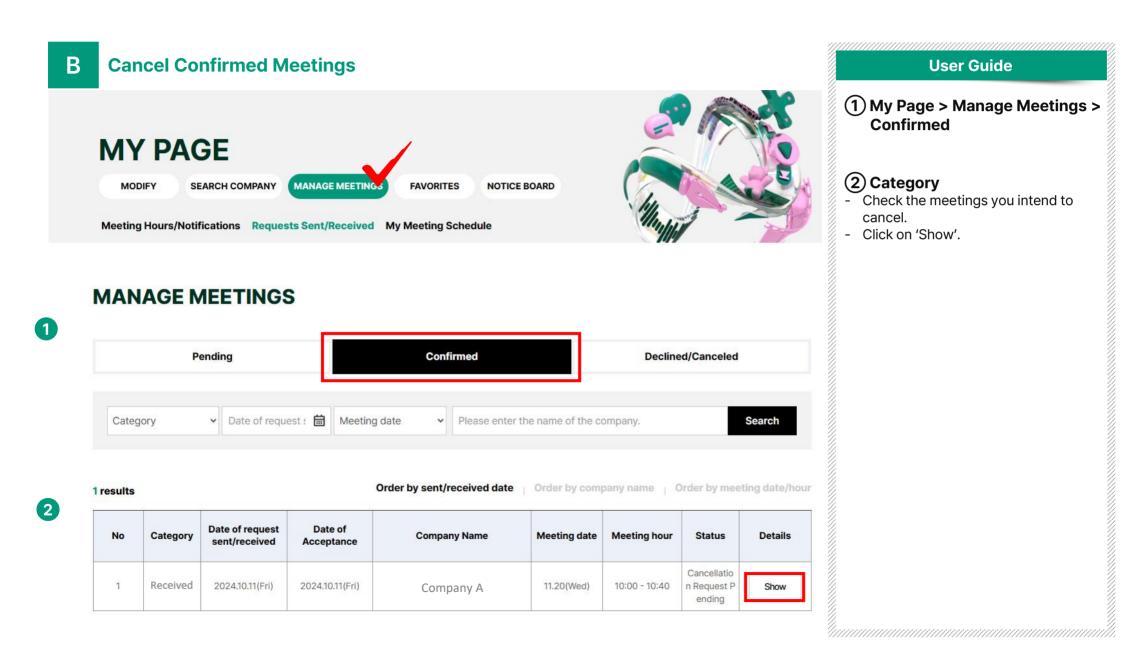

# **B** Cancel Confirmed Meetings

| 2 resul | ts       |                               |                       | Order by sent/received date | Ord -        | name   Or     | rder by meet                         | ing date/hour |
|---------|----------|-------------------------------|-----------------------|-----------------------------|--------------|---------------|--------------------------------------|---------------|
| No      | Category | Date of request sent/received | Date of<br>Acceptance | Company Name                | Meeting date | Meeting hour  | Status                               | Details       |
| 1       | Sent     | 2024.10.02(Wed)               | 2024.10.02(Wed)       | Company A                   | 11.19(Tue)   | 10:40 - 11:20 | Cancellatio<br>n Request P<br>ending | Show          |

# User Guide Cancellation request status The other party needs to confirm the cancellation request to finally cancel the meeting. Please note that unless confirmed by the counterpart, the meeting is not cancelled, requiring you to have the meeting on schedule.