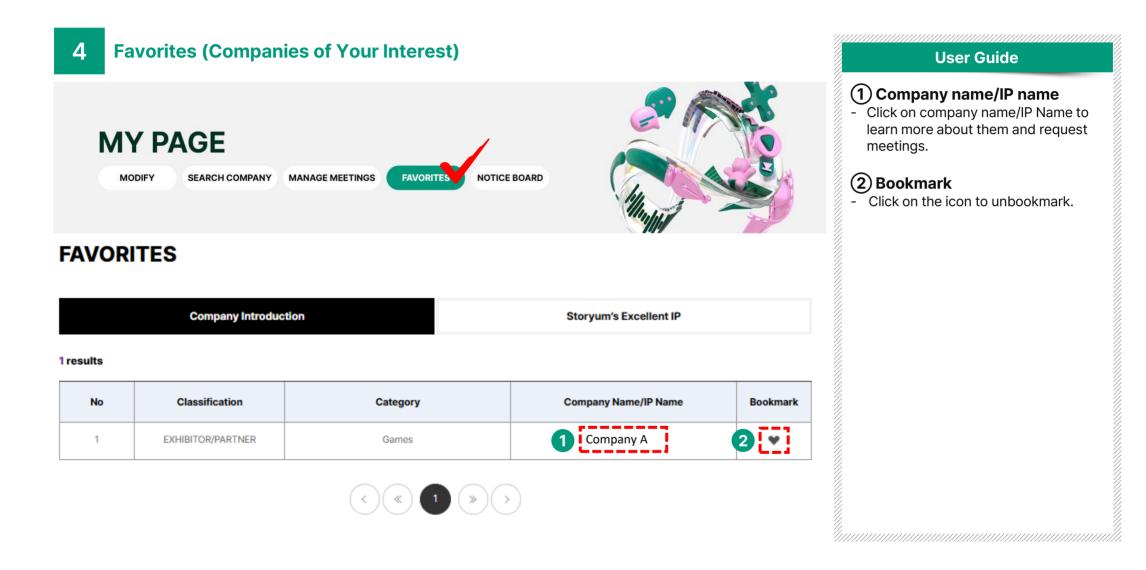

# Request Meetings

|   | 2 Search C | ompany – Select and Request M                     | leetings                                                                                                                                        | User Guide                                                                                                                                                                 |
|---|------------|---------------------------------------------------|-------------------------------------------------------------------------------------------------------------------------------------------------|----------------------------------------------------------------------------------------------------------------------------------------------------------------------------|
| 1 | 73 results |                                                   | ♥ Bookmark ♡ Unbookmark 👯                                                                                                                       | <ul> <li>Select exhibitors to meet with</li> <li>Click on the companies/IP you'd like to meet with.</li> </ul>                                                             |
|   | Company A  | <ul><li>♡ Company B</li><li>♡ Company B</li></ul> | ompany C 🛇 Company D S                                                                                                                          | <ul> <li>Request meetings</li> <li>Click on 'Request Meetings' when you intend to request a meeting after checking out the profiles of an exhibitor and its IP.</li> </ul> |
|   |            | Company A                                         | 2 Request meeting                                                                                                                               |                                                                                                                                                                            |
|   |            | Company Introduction                              | Company IP                                                                                                                                      |                                                                                                                                                                            |
|   |            | Company Logo                                      | Company Category<br>-<br>Business Materials<br>download $\checkmark$ download $\checkmark$<br>Preferred Biz-Matches<br>-<br>Website<br>-<br>SNS | intend to request a meeting after<br>checking out the profiles of an<br>exhibitor and its IP.                                                                              |
|   |            |                                                   |                                                                                                                                                 |                                                                                                                                                                            |