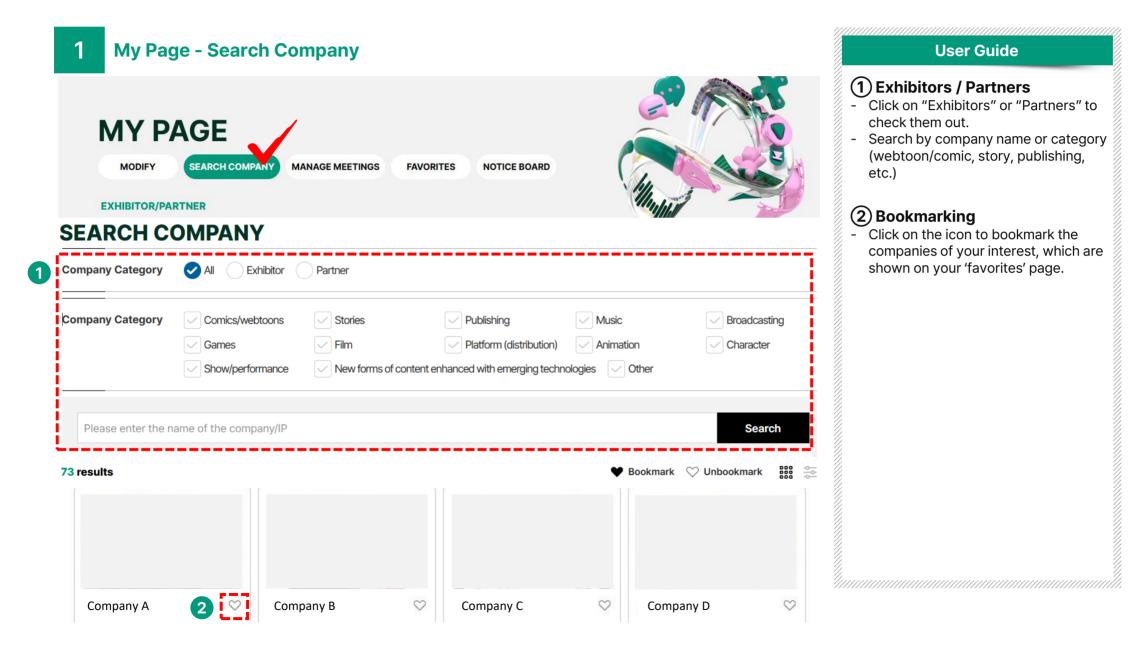

# Request Meetings

|   | 2 Search C | ompany – Select and Request M                     | leetings                                                                                                                                        | User Guide                                                                                                                                                                 |
|---|------------|---------------------------------------------------|-------------------------------------------------------------------------------------------------------------------------------------------------|----------------------------------------------------------------------------------------------------------------------------------------------------------------------------|
| 1 | 73 results |                                                   | ♥ Bookmark ♡ Unbookmark 👯                                                                                                                       | <ul> <li>Select exhibitors to meet with</li> <li>Click on the companies/IP you'd like to meet with.</li> </ul>                                                             |
|   | Company A  | <ul><li>♡ Company B</li><li>♡ Company B</li></ul> | ompany C 🛇 Company D S                                                                                                                          | <ul> <li>Request meetings</li> <li>Click on 'Request Meetings' when you intend to request a meeting after checking out the profiles of an exhibitor and its IP.</li> </ul> |
|   |            | Company A                                         | 2 Request meeting                                                                                                                               |                                                                                                                                                                            |
|   |            | Company Introduction                              | Company IP                                                                                                                                      |                                                                                                                                                                            |
|   |            | Company Logo                                      | Company Category<br>-<br>Business Materials<br>download $\checkmark$ download $\checkmark$<br>Preferred Biz-Matches<br>-<br>Website<br>-<br>SNS | intend to request a meeting after<br>checking out the profiles of an<br>exhibitor and its IP.                                                                              |
|   |            |                                                   |                                                                                                                                                 |                                                                                                                                                                            |