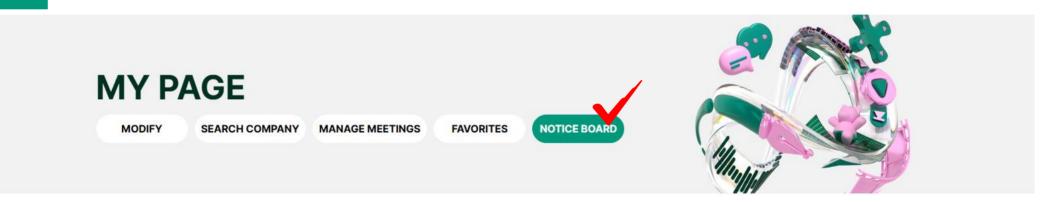

# CONTENT IP MARKET 2024

3 MODIFY

H COMPANY MANAGE MEETINGS

GE MEETINGS FAVORITES

NOTICE BOARD

#### MODIFY

- Under "MODIFY", you can edit your basic information, password, company's information, preferred information and email notification settings.
  - Tap "MODIFY" at the bottom to complete.

5 Notice Board

**NOTICE BOARD** 

Title ~

User Guide

NOTICE BOARD shows notices to buyers from the Secretariat.