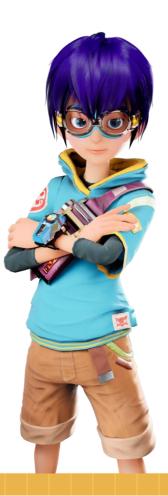

#### **CHOIGANG**

Tyranno

Choigang's pet

A 12-year-old boy brimming with a sense of justice and overly energetic. He often makes mistakes or causes inconvenience to others. He has little interest in academic achievements but makes an effort to be diligent in school life. He can be stubborn, but as he faces monsters alongside the Dino Powers members, he learns the value of teamwork. Trice