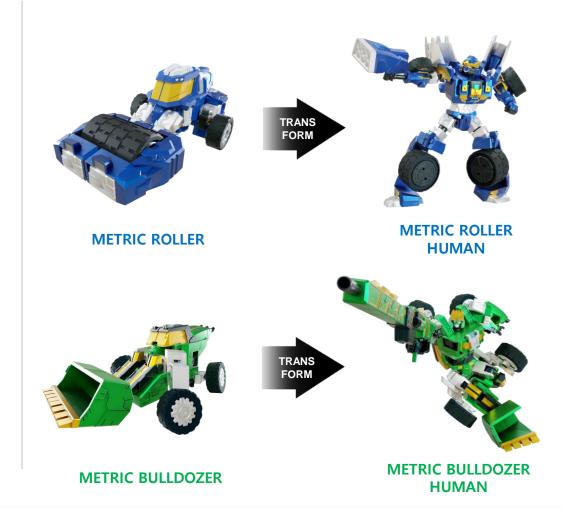

**METABOT FIRO** 

**METABOT VOLTA** 

TRANS FORM

**META ANKYLO** 

**META BRACHI** 

TRANS FORM

TRANS FORM

**METRIC EXCAVA** 