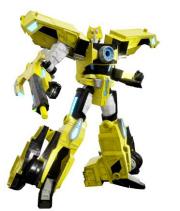

DINOPOWERS >> DI

Burying themselves underground, they merge with the Undermons. Using these creatures, the squad plunges humanity into chaos, to cause incidents and accidents.

In response, Lucy sends a **new code to Choigang and the children**. Their goggles display new energy flows, enabling them to **summon the mechanic "Dino Metrics"**. Engaging in a battle with the monster Undermons, the Dino Metrics eventually overcomes them. Thus, the Dino Powers **continue their fight to protect Earth**.

**METRIC MIXER** 

METRIC MIXER HUMAN

DINOPOWERS

DINOPOWERS

DINOPOWERS

DINOPOWERS

DINOPOWERS >> DINOPOWERS

DINOPOWER