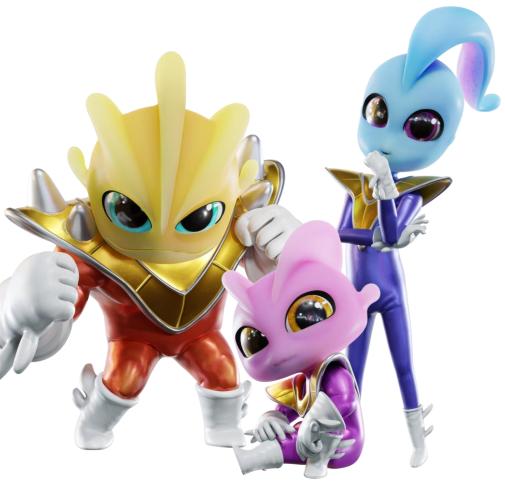

#### **DINO POWERS SYNOPSIS (SEASON3)**

After the Dino Powers vanquished Anti, Dino City has enjoyed peace. However, a **mysterious flying object lands in Dino Land**. Sent from the planet Toy Star, they form an invasion squad with a mission to **harness the stress energy of Earth's inhabitants**.

DINOPOWERS >> DI

Burying themselves underground, they merge with the Undermons. Using these creatures, the squad plunges humanity into chaos, to cause incidents and accidents.

In response, Lucy sends a **new code to Choigang and the children**. Their goggles display new energy flows, enabling them to **summon the mechanic "Dino Metrics"**. Engaging in a battle with the monster Undermons, the Dino Metrics eventually overcomes them. Thus, the Dino Powers **continue their fight to protect Earth**.