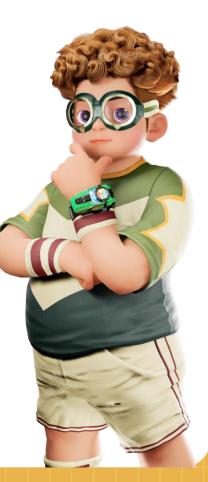

#### DONGHAE

A 12-year-old who is overweight, slow-moving, an d easily frightened. He has a strong appetite but is quite selective about what he eats—a true gourme t in his own right. He constantly seeks out food, to the extent that he struggles to exert any energy in battle without his snacks, even when fighting mons ters. Although he is often scared, he has the ability to deliver a crucial blow at critical moments.