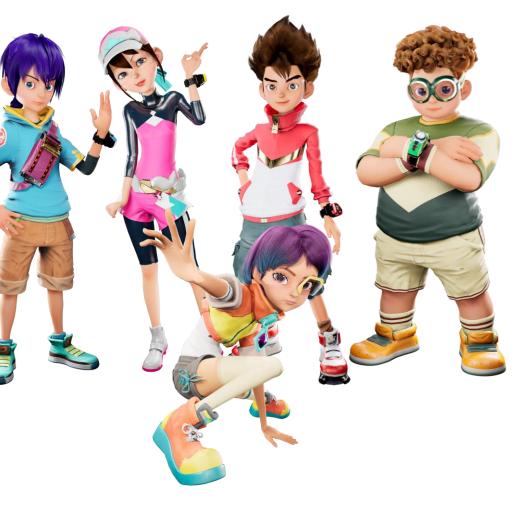

#### **DINO POWERS CHARACTER**

#### **CHOIGANG**

Tyranno

Choigang's pet

A 12-year-old boy brimming with a sense of justice and overly energetic. He often makes mistakes or causes inconvenience to others. He has little interest in academic achievements but makes an effort to be diligent in school life. He can be stubborn, but as he faces monsters alongside the Dino Powers members, he learns the value of teamwork. Trice

Bandi's pet

Despite her pretty face, she is quite a loudmouth, which makes it hard for her to get along with other girls her age. As Choigang's childhood friend, with whom she grew up playing house in the same neighborhood, she often gets into fierce arguments with him. She may struggle with her strength when facing powerful monsters, but she overcomes crises with her ingenious ideas.

#### SIWON

A 12-year-old boy who is always calm and quiet. Perhaps for this reason, he is quite popular amo ng girls. Occasionally, he shows a goofy side by cracking dry jokes. Unlike Choigang, who is ofte n led by his emotions, he always thinks and acts rationally and cool-headedly. Although he is not the strongest physically, he combats monsters b y identifying their weaknesses with his sharp jud gment.

#### DONGHAE

A 12-year-old who is overweight, slow-moving, an d easily frightened. He has a strong appetite but is quite selective about what he eats—a true gourme t in his own right. He constantly seeks out food, to the extent that he struggles to exert any energy in battle without his snacks, even when fighting mons ters. Although he is often scared, he has the ability to deliver a crucial blow at critical moments.

#### LUCY

At 13, she is the sole granddaughter of Professor Cube, the creator of MetaDino an d MetaBot, and the youngest engineering Ph.D. She may seem aloof, but she has a bright and cheerful personality when with friends.