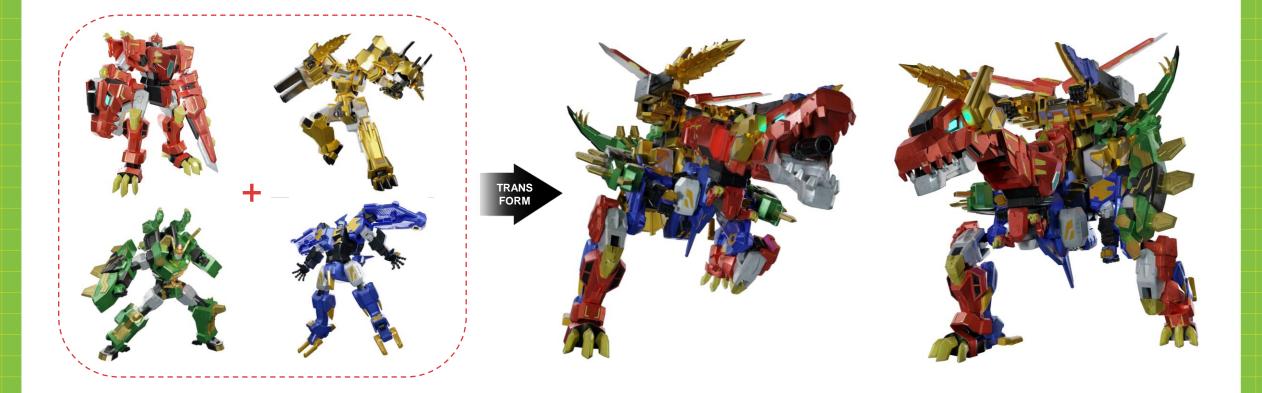

In a world where dinosaurs and humans coexist and a parallel universe inhabited by monsters, four chosen heroes, brought together by the cube, form the **<Dino Powers>** to combat these monsters and **thwart Anti's plan** to dissolve the boundaries between the two worlds.