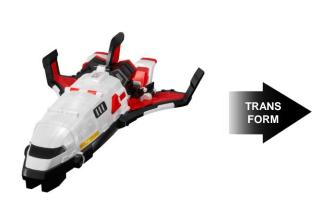

DINOPOWERS >> DI

One night, a **cube** flies in through the window, knocking softly, and emits a brilliant light before transforming into a bracelet that wraps around Choigang's wrist. He soon discovers that the power of the cube bracelet can **transform Tyranno into a mechanical dinosaur** and that special goggles allow him to see **Cymon**, creatures that blend into human society to cause trouble and accidents.

**METABOT FIRO** 

**METABOT VOLTA** 

TRANS FORM

**META ANKYLO** 

**META BRACHI** 

TRANS FORM

TRANS FORM

**METRIC EXCAVA** 