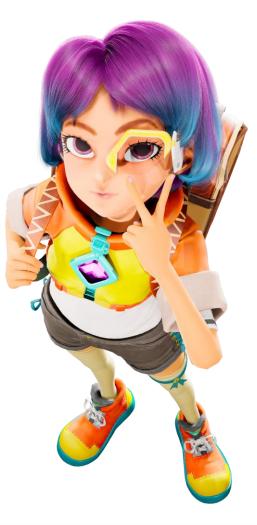

#### LUCY

At 13, she is the sole granddaughter of Professor Cube, the creator of MetaDino an d MetaBot, and the youngest engineering Ph.D. She may seem aloof, but she has a bright and cheerful personality when with friends.