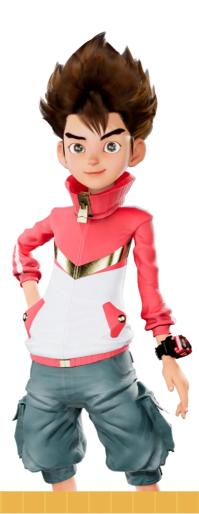

#### SIWON

A 12-year-old boy who is always calm and quiet. Perhaps for this reason, he is quite popular amo ng girls. Occasionally, he shows a goofy side by cracking dry jokes. Unlike Choigang, who is ofte n led by his emotions, he always thinks and acts rationally and cool-headedly. Although he is not the strongest physically, he combats monsters b y identifying their weaknesses with his sharp jud gment.