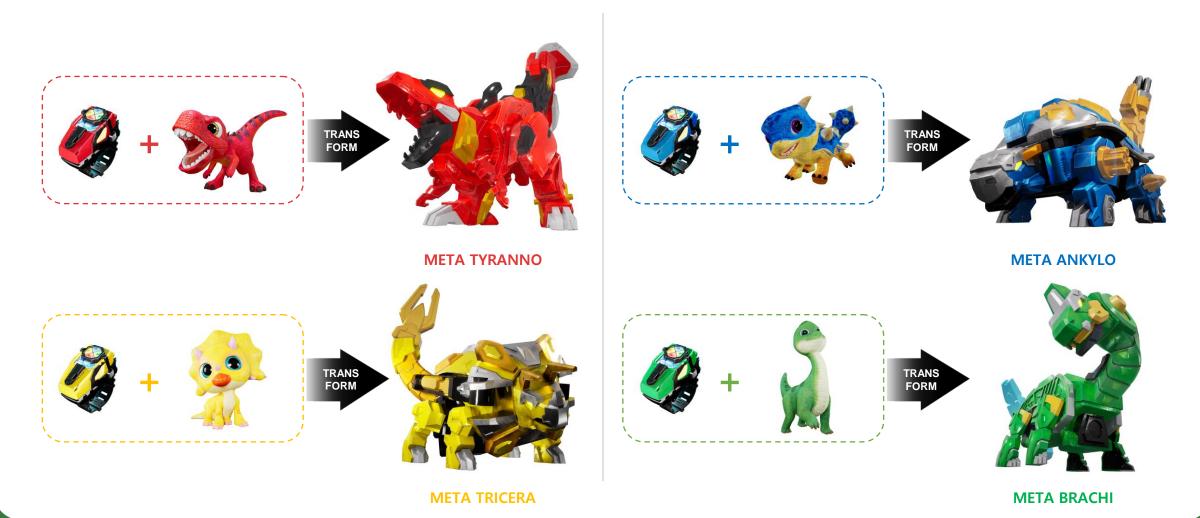

**METABOT FIRO** 

**METABOT VOLTA** 

TRANS FORM

**META ANKYLO** 

**META BRACHI** 

TRANS FORM

TRANS FORM

**METRIC EXCAVA** 