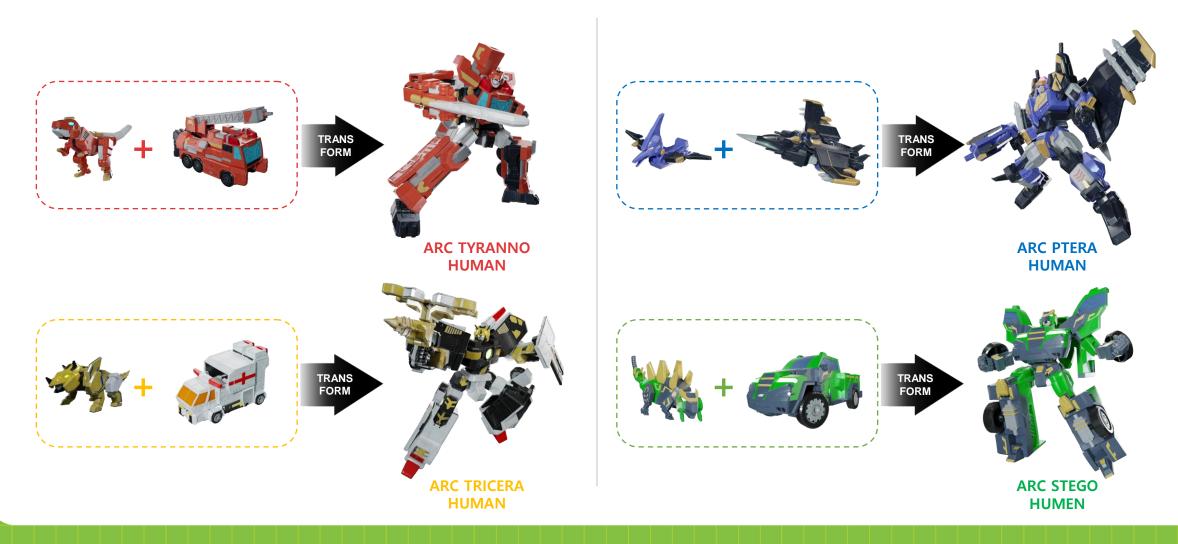

DINOPOWERS >> DI

One night, a **cube** flies in through the window, knocking softly, and emits a brilliant light before transforming into a bracelet that wraps around Choigang's wrist. He soon discovers that the power of the cube bracelet can **transform Tyranno into a mechanical dinosaur** and that special goggles allow him to see **Cymon**, creatures that blend into human society to cause trouble and accidents.

In a world where dinosaurs and humans coexist and a parallel universe inhabited by monsters, four chosen heroes, brought together by the cube, form the **<Dino Powers>** to combat these monsters and **thwart Anti's plan** to dissolve the boundaries between the two worlds.