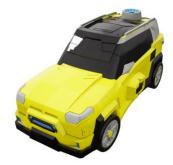

DINOPOWERS >> DI

Burying themselves underground, they merge with the Undermons. Using these creatures, the squad plunges humanity into chaos, to cause incidents and accidents.

In response, Lucy sends a **new code to Choigang and the children**. Their goggles display new energy flows, enabling them to **summon the mechanic "Dino Metrics"**. Engaging in a battle with the monster Undermons, the Dino Metrics eventually overcomes them. Thus, the Dino Powers **continue their fight to protect Earth**.

**METRIC MIXER** 

METRIC MIXER HUMAN

DINOPOWERS

DINOPOWERS

DINOPOWERS

DINOPOWERS

DINOPOWERS >> DINOPOWERS

DINOPOWER