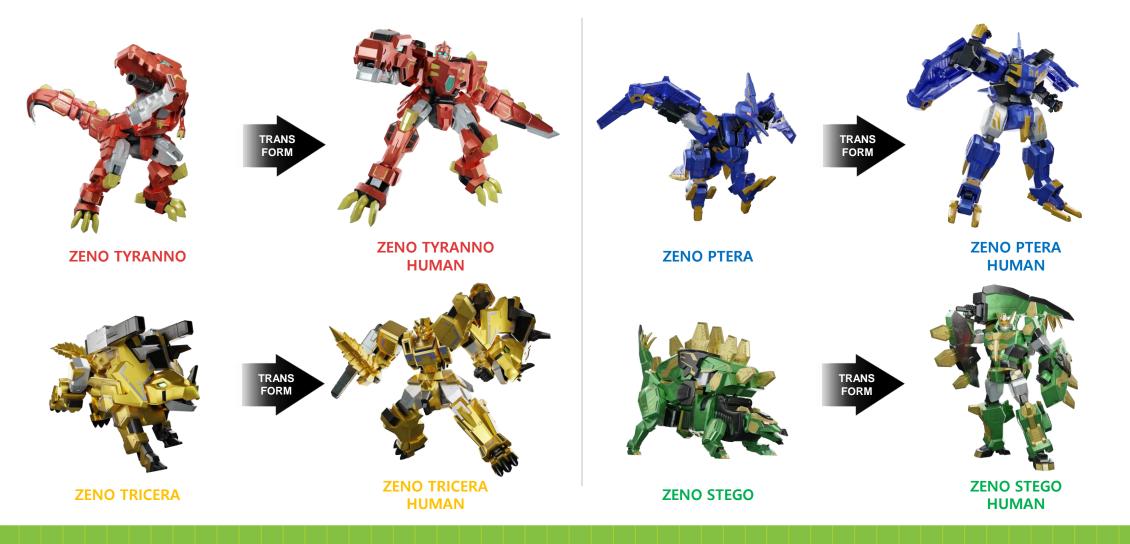

DINOPOWERS >> DI

One night, a **cube** flies in through the window, knocking softly, and emits a brilliant light before transforming into a bracelet that wraps around Choigang's wrist. He soon discovers that the power of the cube bracelet can **transform Tyranno into a mechanical dinosaur** and that special goggles allow him to see **Cymon**, creatures that blend into human society to cause trouble and accidents.

In a world where dinosaurs and humans coexist and a parallel universe inhabited by monsters, four chosen heroes, brought together by the cube, form the **<Dino Powers>** to combat these monsters and **thwart Anti's plan** to dissolve the boundaries between the two worlds.