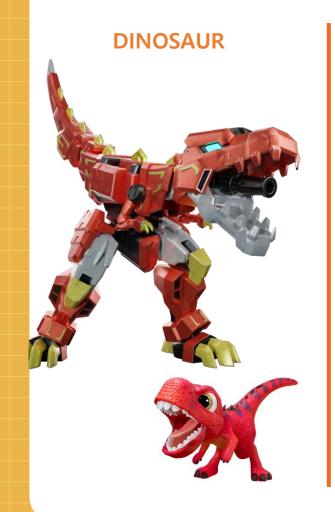

### **DINO POWERS SYNOPSIS (SEASON1,2)**

In the not-too-distant future, **rapid advancements in science and technology** have enabled people to bring dinosaurs back to life through genetic engineering, raising them as pets. Among these people is Choigang, an ordinary elementary school student who lives with his adorable dinosaur, Tyranno, as if they were family.

DINOPOWERS >> DI

One night, a **cube** flies in through the window, knocking softly, and emits a brilliant light before transforming into a bracelet that wraps around Choigang's wrist. He soon discovers that the power of the cube bracelet can **transform Tyranno into a mechanical dinosaur** and that special goggles allow him to see **Cymon**, creatures that blend into human society to cause trouble and accidents.

#### **CHOIGANG**

Tyranno

Choigang's pet

A 12-year-old boy brimming with a sense of justice and overly energetic. He often makes mistakes or causes inconvenience to others. He has little interest in academic achievements but makes an effort to be diligent in school life. He can be stubborn, but as he faces monsters alongside the Dino Powers members, he learns the value of teamwork. Trice