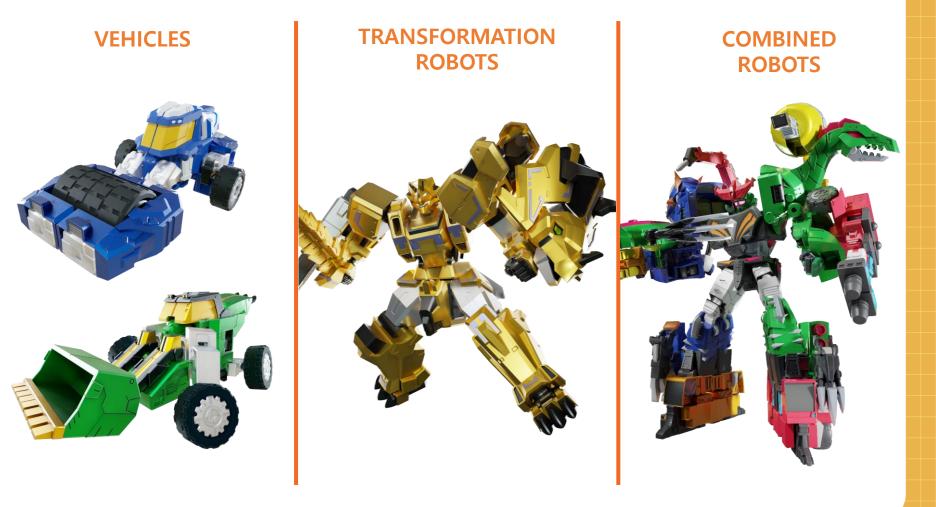

#### A variety of mechanics, favored by boys in the target age group

DINOPOWERS >> DI

One night, a **cube** flies in through the window, knocking softly, and emits a brilliant light before transforming into a bracelet that wraps around Choigang's wrist. He soon discovers that the power of the cube bracelet can **transform Tyranno into a mechanical dinosaur** and that special goggles allow him to see **Cymon**, creatures that blend into human society to cause trouble and accidents.

**METABOT FIRO** 

**METABOT VOLTA** 

TRANS FORM

**META ANKYLO** 

**META BRACHI** 

TRANS FORM

TRANS FORM

**METRIC EXCAVA** 

**METRIC MIXER** 

METRIC MIXER HUMAN

DINOPOWERS

DINOPOWERS

DINOPOWERS

DINOPOWERS

DINOPOWERS >> DINOPOWERS

DINOPOWER