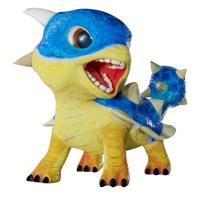

#### **CHOIGANG**

Tyranno

Choigang's pet

A 12-year-old boy brimming with a sense of justice and overly energetic. He often makes mistakes or causes inconvenience to others. He has little interest in academic achievements but makes an effort to be diligent in school life. He can be stubborn, but as he faces monsters alongside the Dino Powers members, he learns the value of teamwork. Trice