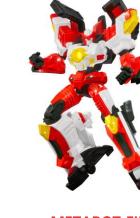

DINOPOWERS >> DI

One night, a **cube** flies in through the window, knocking softly, and emits a brilliant light before transforming into a bracelet that wraps around Choigang's wrist. He soon discovers that the power of the cube bracelet can **transform Tyranno into a mechanical dinosaur** and that special goggles allow him to see **Cymon**, creatures that blend into human society to cause trouble and accidents.

**METABOT FIRO** 

**METABOT VOLTA** 

TRANS FORM

**META ANKYLO** 

**META BRACHI** 

TRANS FORM

TRANS FORM

**METRIC EXCAVA** 