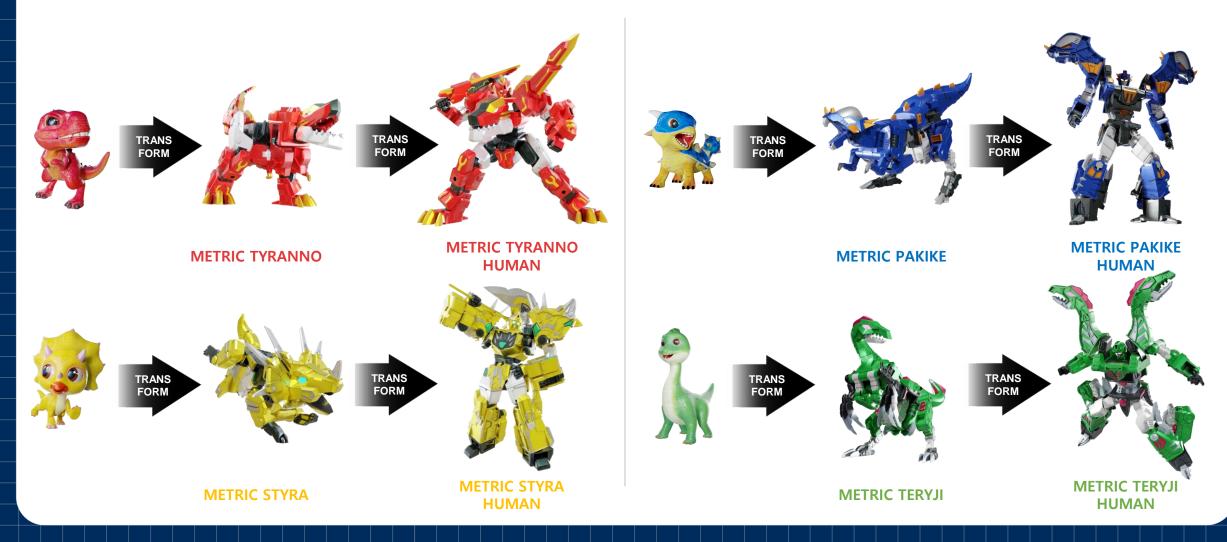

DINOPOWERS >> DI

One night, a **cube** flies in through the window, knocking softly, and emits a brilliant light before transforming into a bracelet that wraps around Choigang's wrist. He soon discovers that the power of the cube bracelet can **transform Tyranno into a mechanical dinosaur** and that special goggles allow him to see **Cymon**, creatures that blend into human society to cause trouble and accidents.

DINOPOWERS >> DI

Burying themselves underground, they merge with the Undermons. Using these creatures, the squad plunges humanity into chaos, to cause incidents and accidents.

In response, Lucy sends a **new code to Choigang and the children**. Their goggles display new energy flows, enabling them to **summon the mechanic "Dino Metrics"**. Engaging in a battle with the monster Undermons, the Dino Metrics eventually overcomes them. Thus, the Dino Powers **continue their fight to protect Earth**.