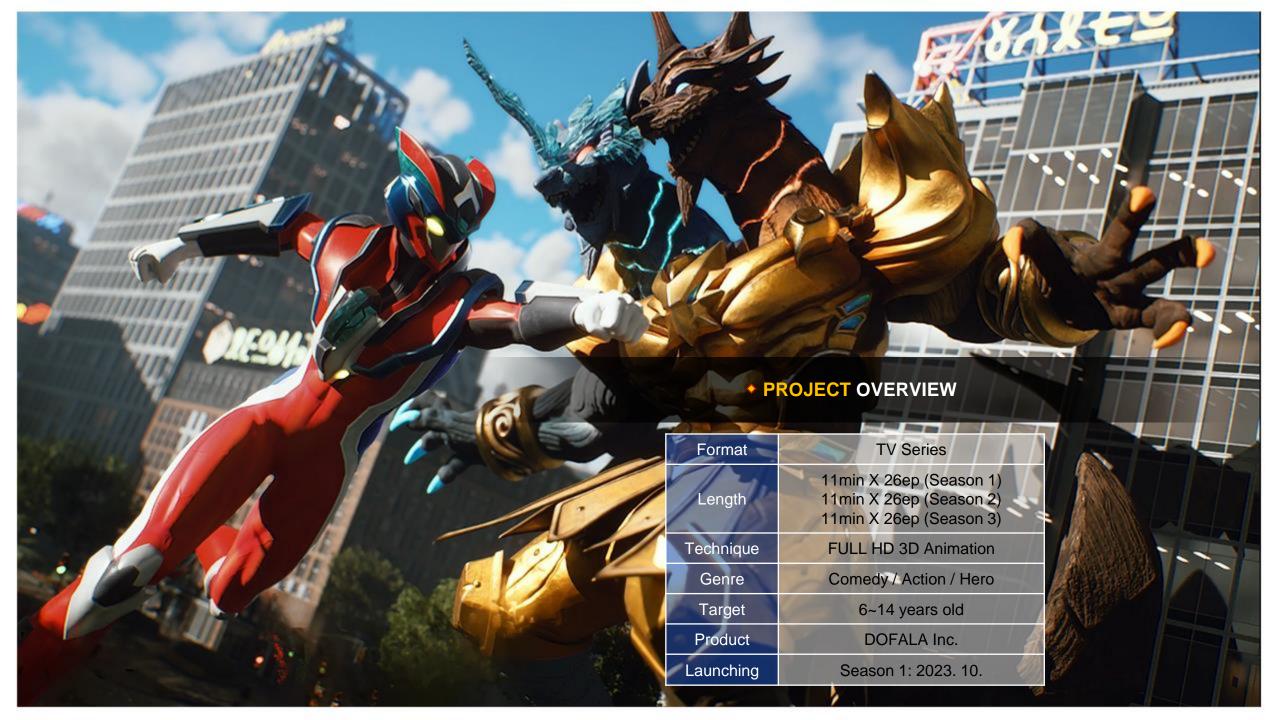

#### **SYNOPSIS**

(season1-2)

Scott, a part-time worker at Zero City's small dumpling shop, inadvertently picks up a Geostone while delivering dumplings.

This mysterious stone attracts a space monster to Earth, aiming to harness its power.

Initially a hindrance to space police officer Lisa, Scott proves himself by using the Geostone to save her from the monster.

Witnessing Scott's bravery, a former Rise Man, V, grants Scott a Rise Spark, enabling him to transform into Rise Man and protect Earth from various space monsters targeting the Geostone's power.

This marks the beginning of Scott's journey as the giant hero, "Hero Riseman."



#### **SYNOPSIS**

(season3-4)

In the midst of the peaceful days of Zero City, Scott faces a new challenge when a mysterious object, Technoka, cras