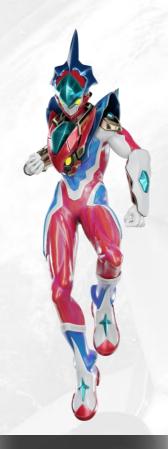

# CHARACTERS (season3-4)

• CARRIE

(season1-2)

RISEMAN NORMAL FORM

RISEMAN ATTACK FORM

RISEMAN
DEFENSE FORM

RISEMAN SKY FORM

(season1-2)

RISEMAN FIRE FORM

RISEMAN WOMAN FORM

RISEMAN REFLECTION FORM

RISEMAN MICRO FORM

(season1-2)

RISEMAN NORMAL FORM

RISEMAN
POLAR BEAR FORM

(season1-2)