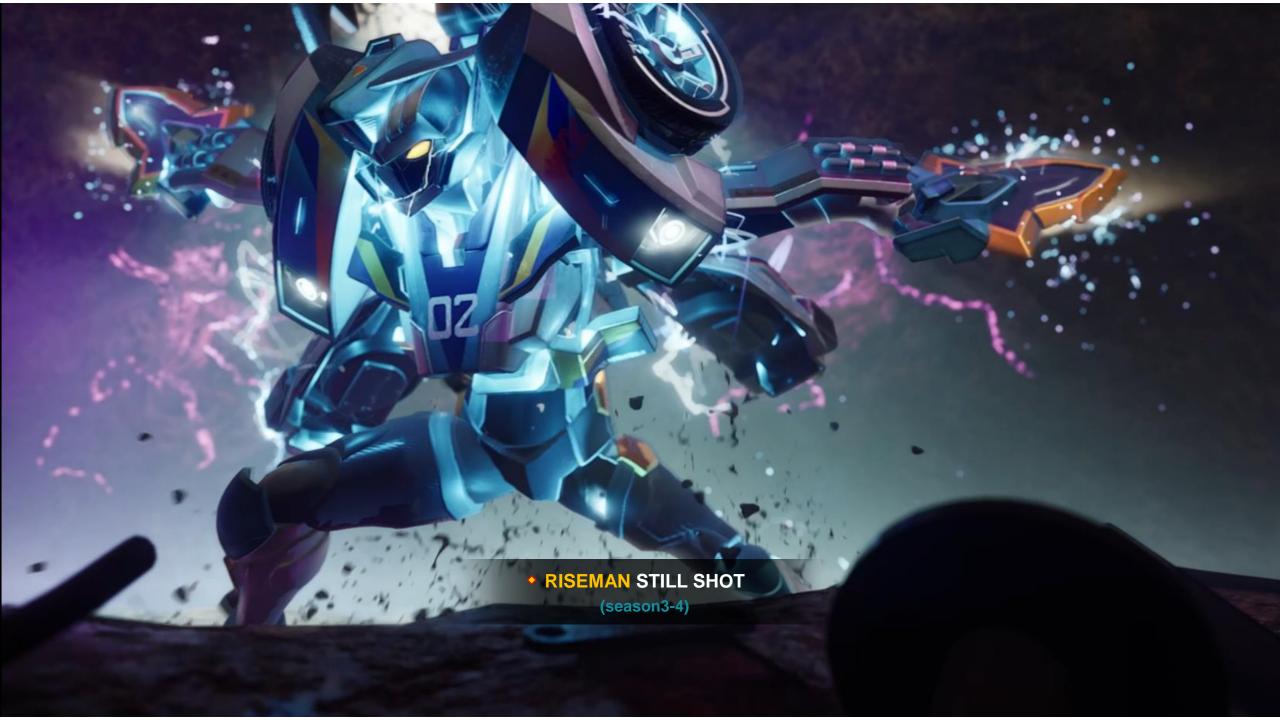

Unable to transform due to a contaminated Rise Spark, Scott is helped by Carrie from planet Techno, who upgrades his device, allowing him to become Riseman Techno. Together, they embark on a quest to locate the fallen Technoka.

As Scott and his companions assemble the Technokas (Powers, Speeden, Defender, Intel, and Stones) they prepare for a renewed battle against a stronger Helborg, who captures Carrie. Scott, transforming into Riseman Grand Form, defeats Helborg, demonstrating

• RISEMAN TECHNO

(season3-4)

(season3-4)

• RISEMAN STONES

(season3-4)

• RISEMAN DEFENCER

• RISEMAN ENTEL