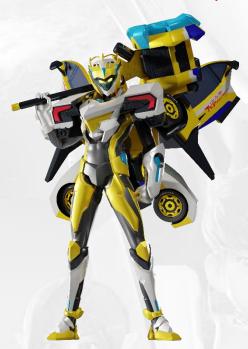

As Scott and his companions assemble the Technokas (Powers, Speeden, Defender, Intel, and Stones) they prepare for a renewed battle against a stronger Helborg, who captures Carrie. Scott, transforming into Riseman Grand Form, defeats Helborg, demonstrating

• RISEMAN TECHNO

(season3-4)

(season3-4)

• RISEMAN STONES

(season3-4)

• RISEMAN DEFENCER

• RISEMAN ENTEL