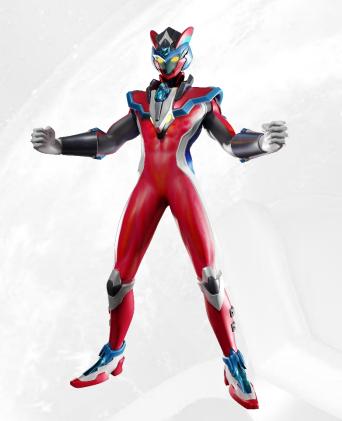

# CHARACTERS (season3-4)

• CARRIE

(season1-2)

RISEMAN NORMAL FORM

RISEMAN ATTACK FORM

RISEMAN
DEFENSE FORM

RISEMAN SKY FORM

(season1-2)

RISEMAN FIRE FORM

RISEMAN WOMAN FORM

RISEMAN REFLECTION FORM

RISEMAN MICRO FORM

(season1-2)

RISEMAN NORMAL FORM

RISEMAN
POLAR BEAR FORM

(season1-2)