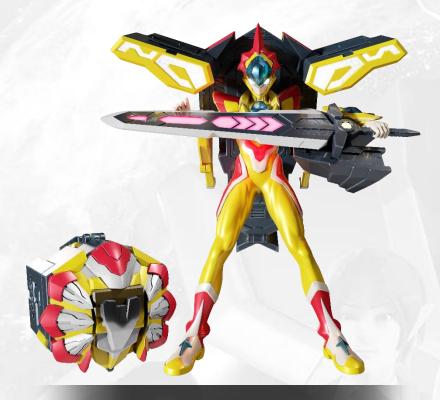

RISEMAN EAGLE FORM

RISEMAN ORANGUTAN FORM

(season1-2)

RISEMAN LION FORM

RISEMAN ELEPHANT FORM

(season1-2)

RISEMAN LEGEND FORM

(season3-4)