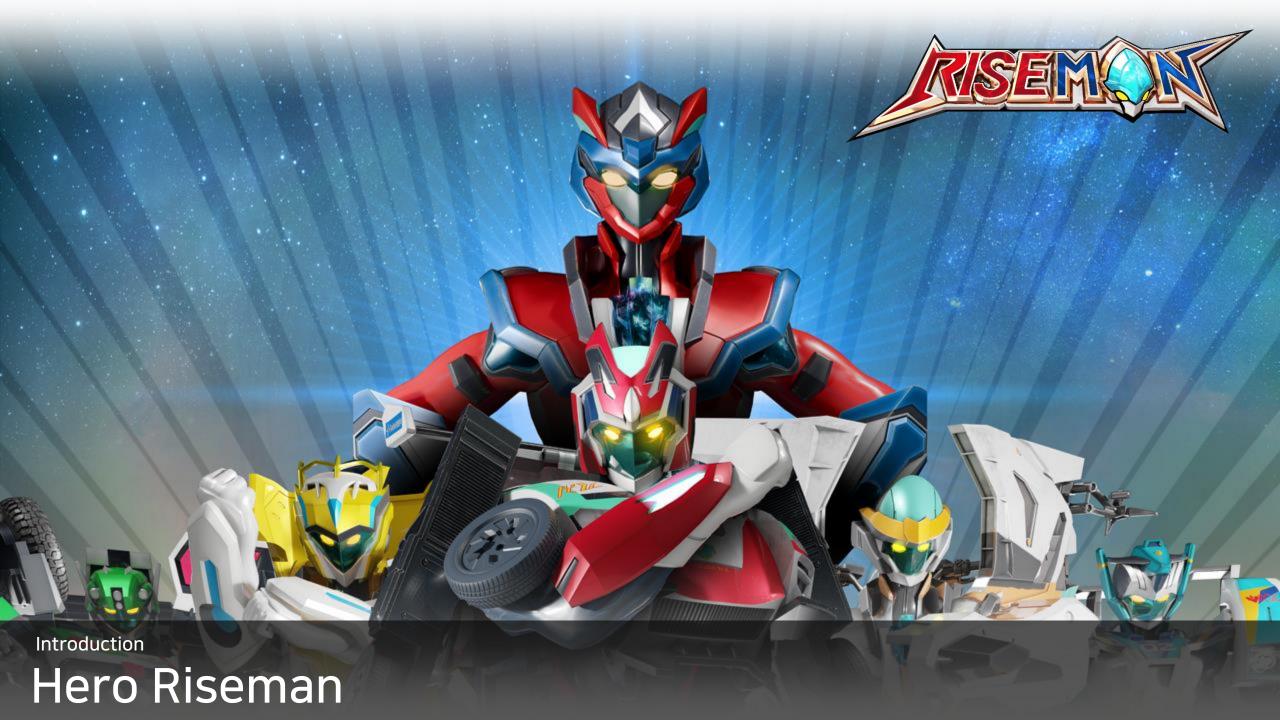

#### **SYNOPSIS**

(season1-2)

Scott, a part-time worker at Zero City's small dumpling shop, inadvertently picks up a Geostone while delivering dumplings.

This mysterious stone attracts a space monster to Earth, aiming to harness its power.

Initially a hindrance to space police officer Lisa, Scott proves himself by using the Geostone to save her from the monster.

Witnessing Scott's bravery, a former Rise Man, V, grants Scott a Rise Spark, enabling him to transform into Rise Man and protect Earth from various space monsters targeting the Geostone's power.

This marks the beginning of Scott's journey as the giant hero, "Hero Riseman."



#### **SYNOPSIS**

(season3-4)

In the midst of the peaceful days of Zero City, Scott faces a new challenge when a mysterious object, Technoka, cr