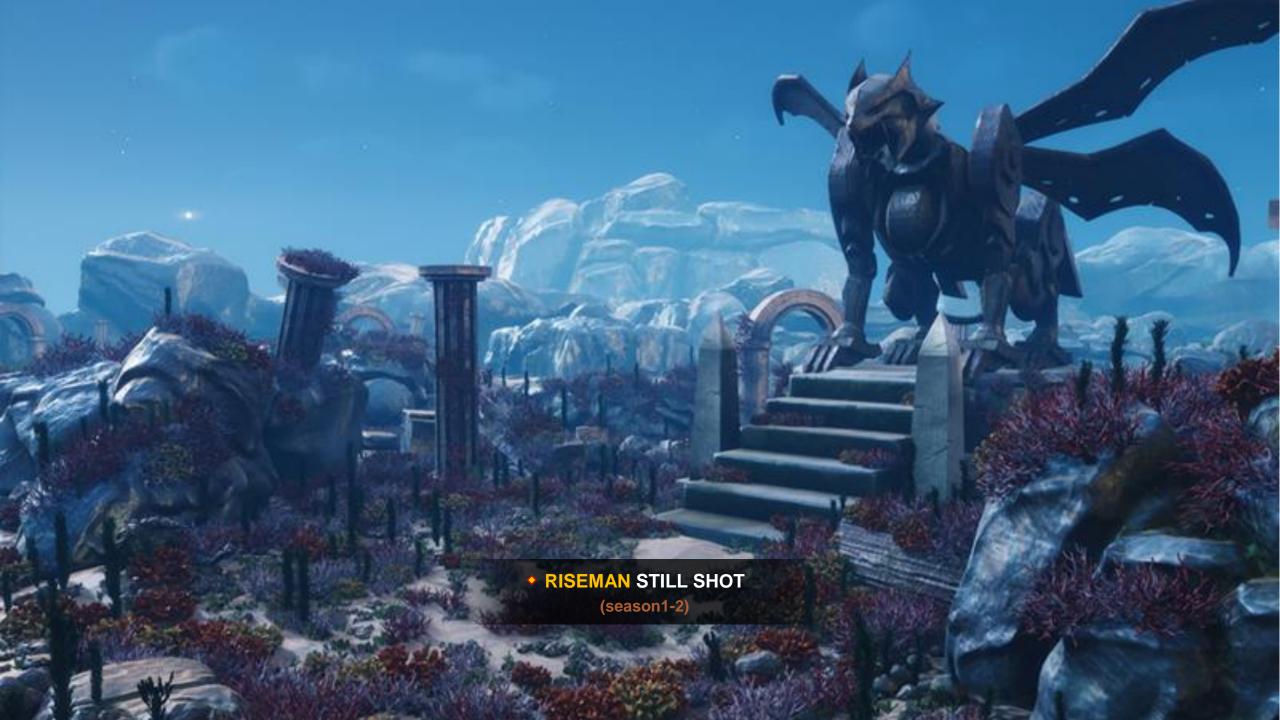

#### **SYNOPSIS**

(season1-2)

Scott, a part-time worker at Zero City's small dumpling shop, inadvertently picks up a Geostone while delivering dumplings.

This mysterious stone attracts a space monster to Earth, aiming to harness its power.

Initially a hindrance to space police officer Lisa, Scott proves himself by using the Geostone to save her from the monster.

Witnessing Scott's bravery, a former Rise Man, V, grants Scott a Rise Spark, enabling him to transform into Rise Man and protect Earth from various space monsters targeting the Geostone's power.

This marks the beginning of Scott's journey as the giant hero, "Hero Riseman."