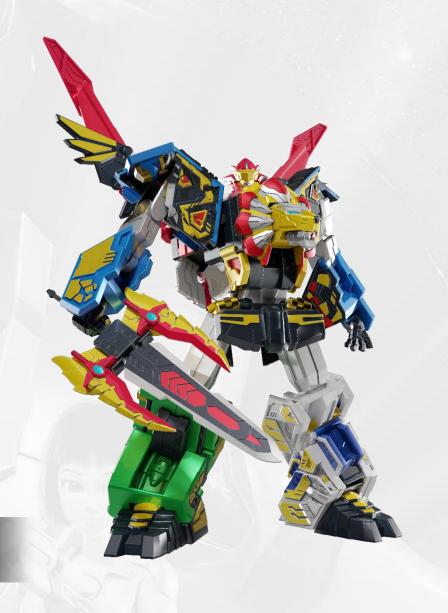

As Scott and his companions assemble the Technokas (Powers, Speeden, Defender, Intel, and Stones) they prepare for a renewed battle against a stronger Helborg, who captures Carrie. Scott, transforming into Riseman Grand Form, defeats Helborg, demonstrating