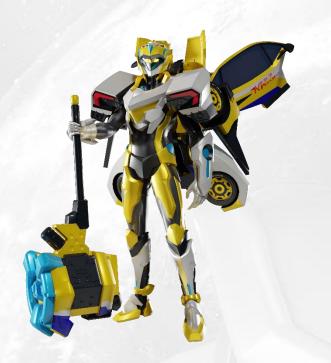

As Scott and his companions assemble the Technokas (Powers, Speeden, Defender, Intel, and Stones) they prepare for a renewed battle against a stronger Helborg, who captures Carrie. Scott, transforming into Riseman Grand Form, defeats Helborg, demonstrating

• RISEMAN TECHNO

(season3-4)

(season3-4)

• RISEMAN STONES

(season3-4)

• RISEMAN DEFENCER

• RISEMAN ENTEL