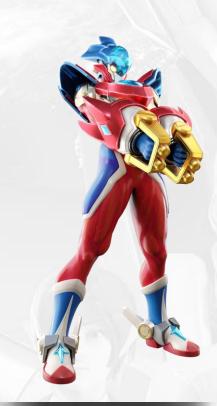

# CHARACTERS (season3-4)

• CARRIE

(season1-2)

RISEMAN NORMAL FORM

RISEMAN ATTACK FORM

RISEMAN
DEFENSE FORM

RISEMAN SKY FORM

(season1-2)

RISEMAN FIRE FORM

RISEMAN WOMAN FORM

RISEMAN REFLECTION FORM

RISEMAN MICRO FORM

(season1-2)

RISEMAN NORMAL FORM

RISEMAN
POLAR BEAR FORM

(season1-2)