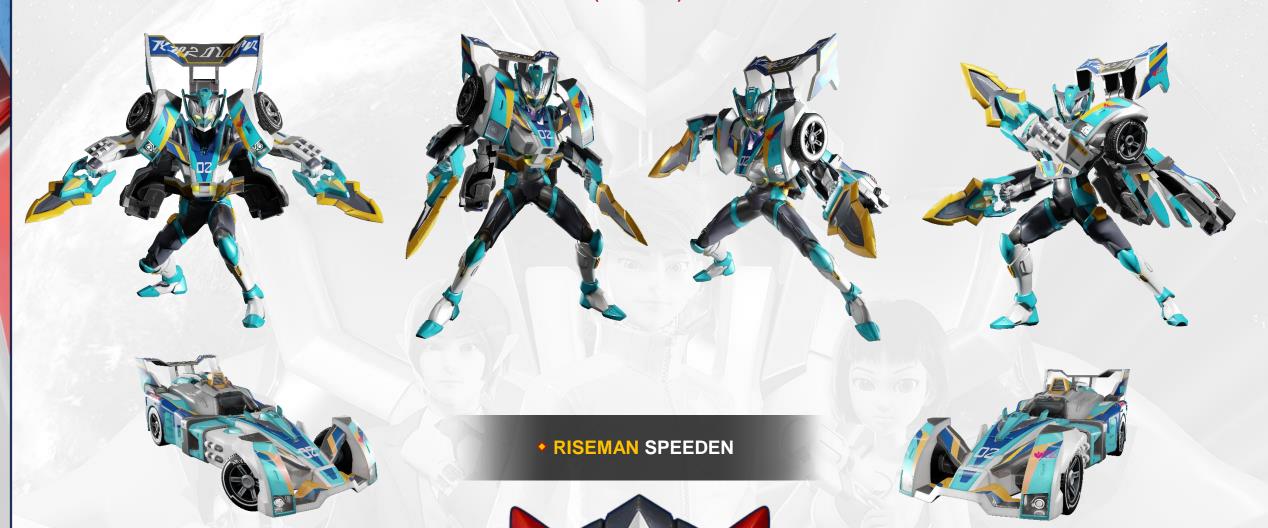

As Scott and his companions assemble the Technokas (Powers, Speeden, Defender, Intel, and Stones) they prepare for a renewed battle against a stronger Helborg, who captures Carrie. Scott, transforming into Riseman Grand Form, defeats Helborg, demonstrating

• RISEMAN TECHNO

(season3-4)

(season3-4)

• RISEMAN STONES

(season3-4)

• RISEMAN DEFENCER

• RISEMAN ENTEL