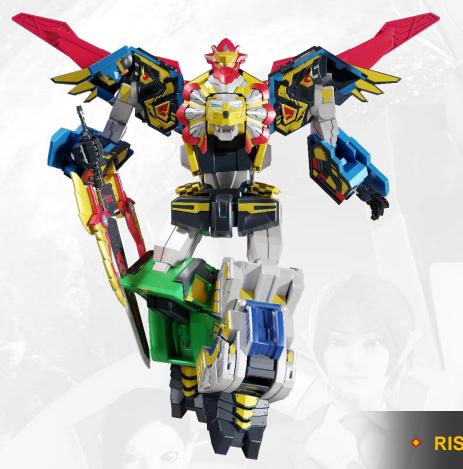

As Scott and his companions assemble the Technokas (Powers, Speeden, Defender, Intel, and Stones) they prepare for a renewed battle against a stronger Helborg, who captures Carrie. Scott, transforming into Riseman Grand Form, defeats Helborg, demonstrating