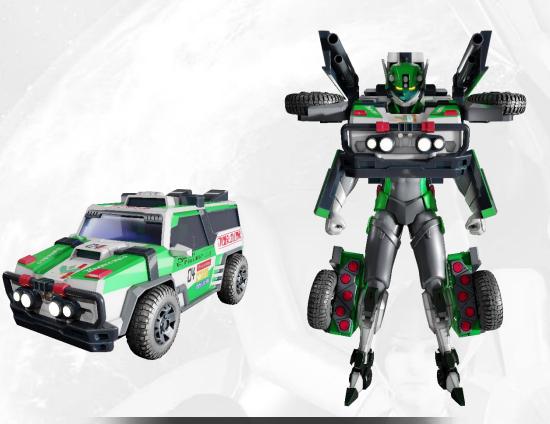

# CHARACTERS (season3-4)

• CARRIE

(season1-2)

RISEMAN NORMAL FORM

RISEMAN ATTACK FORM

RISEMAN
DEFENSE FORM

RISEMAN SKY FORM

(season1-2)

RISEMAN FIRE FORM

RISEMAN WOMAN FORM

RISEMAN REFLECTION FORM

RISEMAN MICRO FORM

(season1-2)

RISEMAN NORMAL FORM

RISEMAN
POLAR BEAR FORM

(season1-2)

RISEMAN EAGLE FORM

RISEMAN ORANGUTAN FORM

(season1-2)

RISEMAN LION FORM

RISEMAN ELEPHANT FORM

(season1-2)

RISEMAN LEGEND FORM

(season3-4)