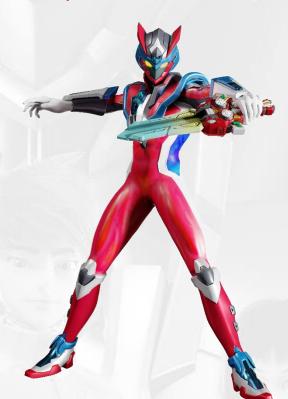

# CHARACTERS (season3-4)

• CARRIE

(season1-2)

RISEMAN NORMAL FORM

RISEMAN ATTACK FORM

RISEMAN
DEFENSE FORM

RISEMAN SKY FORM

(season1-2)

RISEMAN FIRE FORM

RISEMAN WOMAN FORM

RISEMAN REFLECTION FORM

RISEMAN MICRO FORM

(season1-2)

RISEMAN NORMAL FORM

RISEMAN
POLAR BEAR FORM

(season1-2)