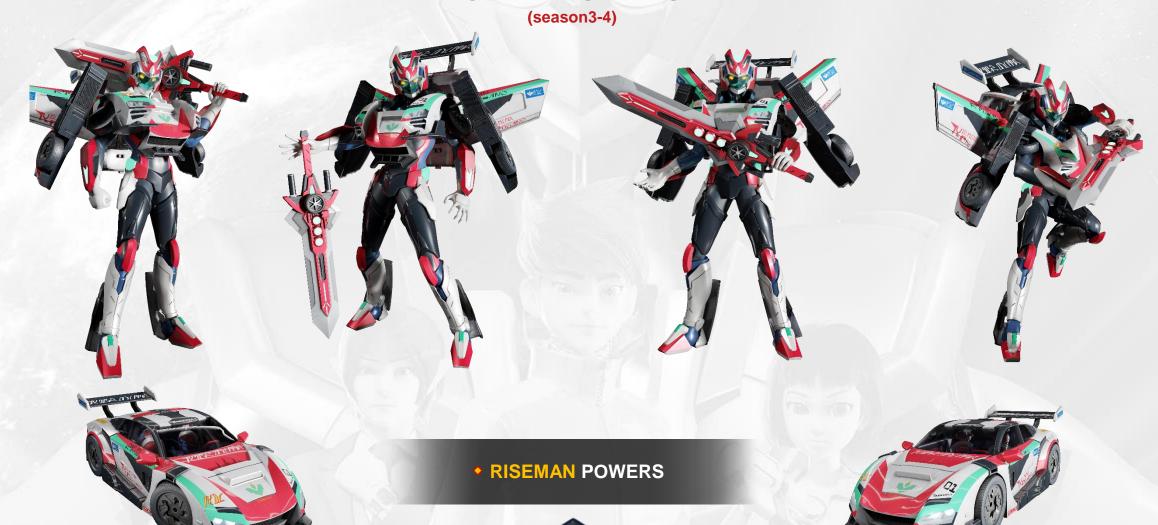

As Scott and his companions assemble the Technokas (Powers, Speeden, Defender, Intel, and Stones) they prepare for a renewed battle against a stronger Helborg, who captures Carrie. Scott, transforming into Riseman Grand Form, defeats Helborg, demonstrating

• RISEMAN TECHNO

(season3-4)

(season3-4)

• RISEMAN STONES

(season3-4)

• RISEMAN DEFENCER

• RISEMAN ENTEL