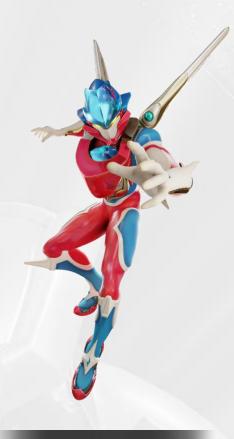

# CHARACTERS (season3-4)

• CARRIE

(season1-2)

RISEMAN NORMAL FORM

RISEMAN ATTACK FORM

RISEMAN
DEFENSE FORM

RISEMAN SKY FORM

(season1-2)

RISEMAN FIRE FORM

RISEMAN WOMAN FORM

RISEMAN REFLECTION FORM

RISEMAN MICRO FORM

(season1-2)

RISEMAN NORMAL FORM

RISEMAN
POLAR BEAR FORM

(season1-2)