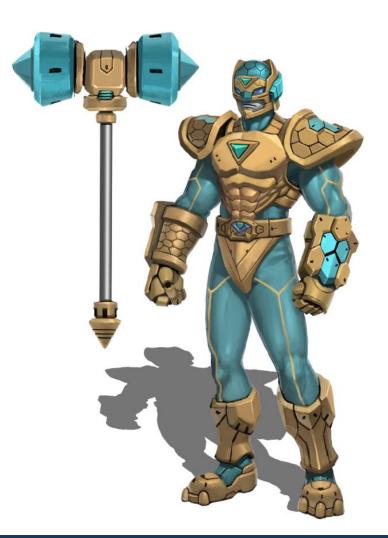

#### Hammer of shell-breaking

Shape: The head of a huge hammer has pointed cones on either side.

The material that makes up the hammer is a special teranial synthetic resin, but the part that protrudes in the form of a cone is a fragment of "Gaia".

Ability: Of all the weapons, Gaia has the largest proportion of fragments and the most powerful in terms of actual destructive power. Even if you don't activate your superpowers, you can deal a serious blow to a number of variants of the virus. However, it attacks just as slowly, and it keeps its balance because its superpowers aren't as aggressive as other Jewels. It is unclear what kind of power it will exert when the synchronisation reaches its peak.

Special Moves: Turtle smash

Jade's maximum power is used to collect the surrounding water to form a solid water barrier like a turtle's shell, trap the opponent, and then jump up and slam it down, destroying the opponent's solid defense at once as well as destroying the weaker opponent at once.