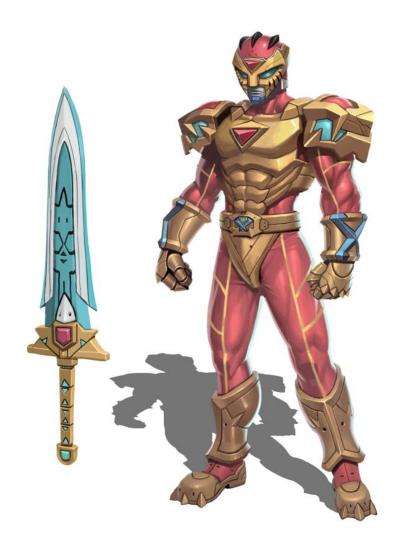

## Nano fighter LOKAPA-RED

The leader of the Nano fighter.

Kim Min-hyuk Born in Seoul, 20 years old.

He is interested in robotics, nanotechnology and biology.

He is good at martial arts and enjoys imitating Bruce Lee. He is lively and well-behaved, and quickly becomes friendly with people he meets for the first time, but he hates losing more than dying, and he often shows a hot-blooded bombast that puts actions ahead of words.

No matter how difficult the situation may be, it also shows an indomitable will to resolve the situation at all costs.

He transforms into LOKAPA Red, unleashes his superpowers with the help of Red Opal, and subdues the virus monster with his extreme yam sword.

## **LOKAPA Red – Weapon / Transformer Gear**

#### **Sword of Virus-Killing**

**Shape**: Broadsword type with a wide blade blade. The sack is made longer so that it can be handled with either one or two hands. Pommel is studded with a piece of Gaia, which increases the conductivity and synchrony of X Power. The blade does not stand, but it changes sharply as the X Power unfolds.

**function**: The sharpest of the weapons. When 'X Power' is triggered, the blade causes a vibration reminiscent of the roar of a beast, and a geometric pattern appears in the center of the blade. At this time, the cutting force is 5 times better than when it is not activated, and because it vibrates at a very high speed, it cuts off the protein structure of the variant virus in an instant.

#### Special Moves : Tiger Slash

It is a technique in which he carries the Yam Sword, which is granted by maximizing the metal and anticipation of the Red Opal, and grazes the opponent at a very high speed and performs dozens of powerful slash attacks