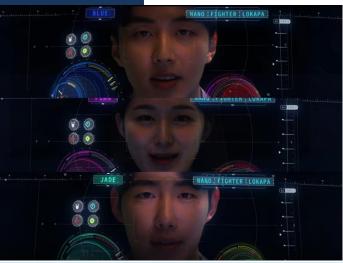

the seven original sins of man "gluttony", "greed", "sloth", "obsession", "pride", "jealousy", and "fury".

A beast monster infected with a mutant virus is injected into humans to aim to conquer the earth again.

The Nano fighter, the guardian god of humanity, LOKAPA, once again performs a wonderful role to protect the Earth and humanity."



VS



### Nano fighter LOKAPA Season 1 On Air on 30<sup>th</sup> May 2023

## Nano fighter LOKAPA



2023 May: On air through Naver

Jun.: On air through TVING, Wave, Raftel

Jul.: On air through Watcha, Coupang, Tooniverse, Animax

Aug.: On air through Netflix, Disney+, Apple TV



#### Content production and copyright provision contract





37 P2P Webhard

#### LOKAPA Broadcasting Status - Korea



#### LOKAPA Broadcasting Status - Korea





















Voris is released from the body as saliva, tears, farts, etc.,

Exposed to the air and transformed into a giant



#### **Season 2 - Introduction & Storyline**

### Nano fighter LOKAPA

**Season 2 - Secrets of the Zoo** 



#### "Turn a beast into a virus monster and attack!"



VS



#### **Episode 1 – Sloth (Bear Monster)**







#### **Episode 2 – Jealousy (Tiger Monster)**







#### **Episode 3 – Gluttony (Pig Monster)**





#### **Episode 4 – Pride (Rhinoceros Monster)**





#### **Episode 5 – Obsession (Snake Monster)**





#### **Episode 6 – Greed (Gorilla Monster)**







#### **Episode 7 – Fury (Lion Monster)**







#### **LOKAPA Giant, Move!**

The heroes of LOKAPA, Nanofighters who have expelled the virus from the bodies, call the LOKAPA Giant Robot and unit