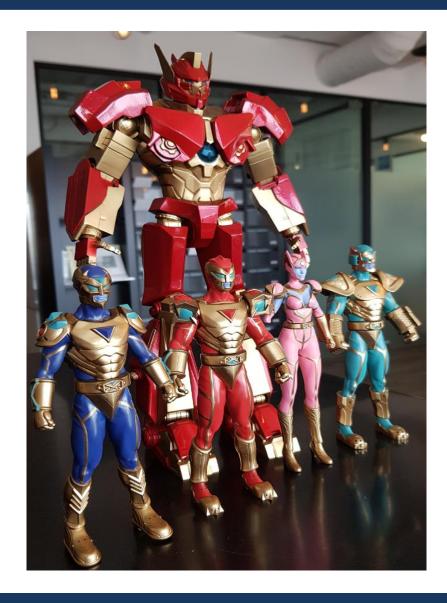

#### **Casting & Characters**

# Nano fighter LOKAPA

## Nano fighter LOKAPA-RED

The leader of the Nano fighter.

Kim Min-hyuk Born in Seoul, 20 years old.

He is interested in robotics, nanotechnology and biology.

He is good at martial arts and enjoys imitating Bruce Lee. He is lively and well-behaved, and quickly becomes friendly with people he meets for the first time, but he hates losing more than dying, and he often shows a hot-blooded bombast that puts actions ahead of words.

## **Nano fighter LOKAPA-BLUE**

## Nano fighter LOKAPA-PINK

Ha-ram Lee Born in Busan, 20 years old.

A archer called as the shrine.

She usually seems to be a heavenly woman with a polite way of speaking and a neat personality, but when she bumps into her playful brother-in-law, she loses her usual pace and often gets into a fierce argument while using a strong Busan dialect. However, he is a happy virus evangelist who has a good heart and occasionally entertains his surroundings with his wacky comments as he takes care of his sons with his one and only Hongil point.

## Nano fighter LOKAPA – JADE

Lee Sang-hyun
Originally from Gangneung, 20 years old.

A wrestler with a strong physique for his age.

He enjoys reading and listening to music and can't say a word in front of women. He often mediates arguments between team members or counsels them about their problems, but when dealing with viruses, he turns into an unrecognizable force and becomes an object of fear.