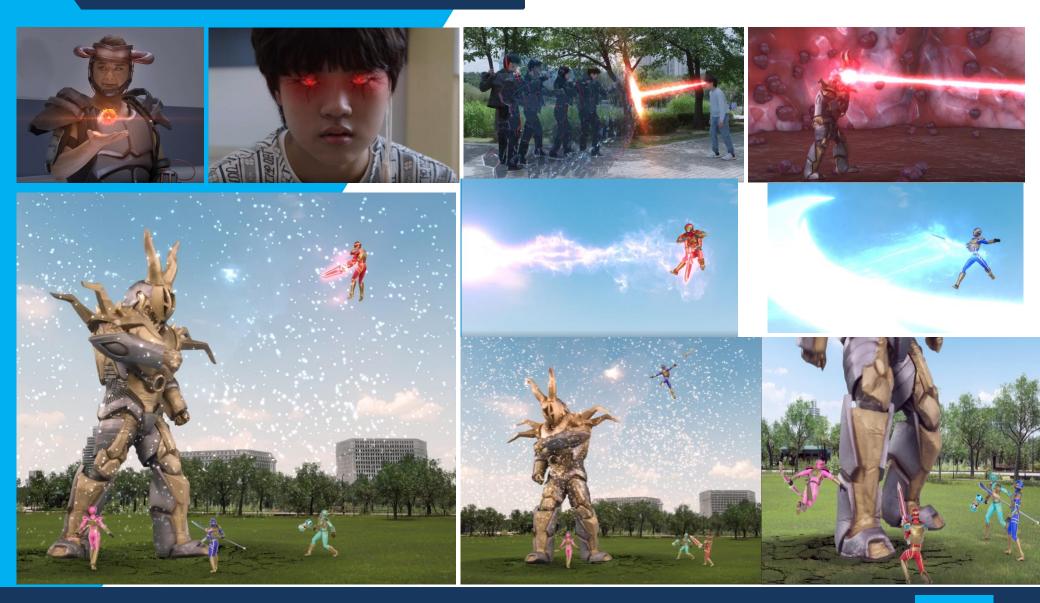

#### **Log Line**

The Ukaka and Virus Corps, which was defeated by the Nano fighter LOKAPA in the first battle, sneak into the zoo and provoke the seven original sins of man "gluttony", "greed", "sloth", "obsession", "pride", "jealousy", and "fury".

A beast monster infected with a mutant virus is injected into humans to aim to conquer the earth again.

The Nano fighter, the guardian god of humanity, LOKAPA, once again performs a wonderful role to protect the Earth and humanity."

#### **LOKAPA Giant, Move!**

The heroes of LOKAPA, Nanofighters who have expelled the virus from the bodies, call the LOKAPA Giant Robot and unite with him to defeat the virus monster which has become huge in the air.