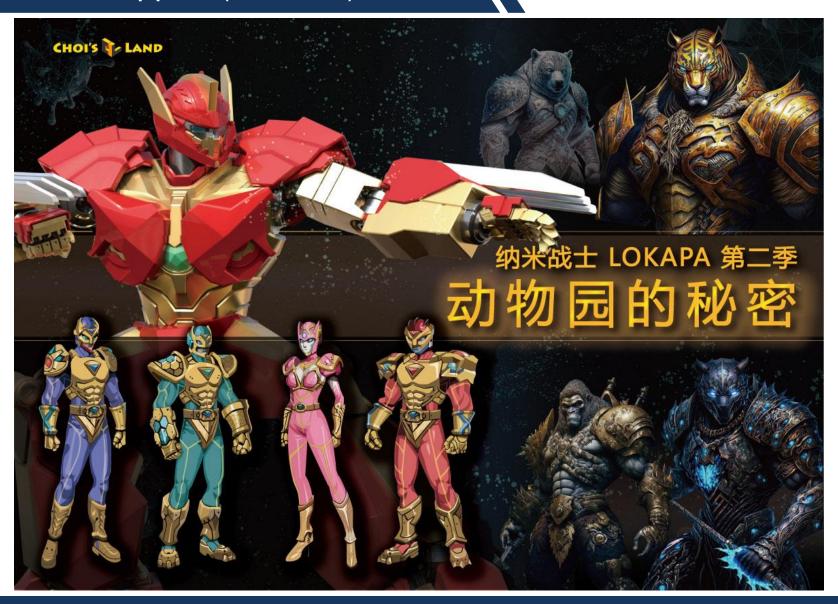

Jul.: On Air through Watcha, Coupang, Tooniverse, Animax

Aug.: On Air through Netflix, Disney+, Apple TV

2023: Nano fighter LOKAPA Season 2 "Secrets of the Zoo"

: Selected for overseas OTT production support (400 million won) by KCA (Korea Broadcasting and Radio Promotion Agency)

#### **Log Line**

The Ukaka and Virus Corps, which was defeated by the Nano fighter LOKAPA in the first battle, sneak into the zoo and provoke the seven original sins of man "gluttony", "greed", "sloth", "obsession", "pride", "jealousy", and "fury".

A beast monster infected with a mutant virus is injected into humans to aim to conquer the earth again.

The Nano fighter, the guardian god of humanity, LOKAPA, once again performs a wonderful role to protect the Earth and humanity."