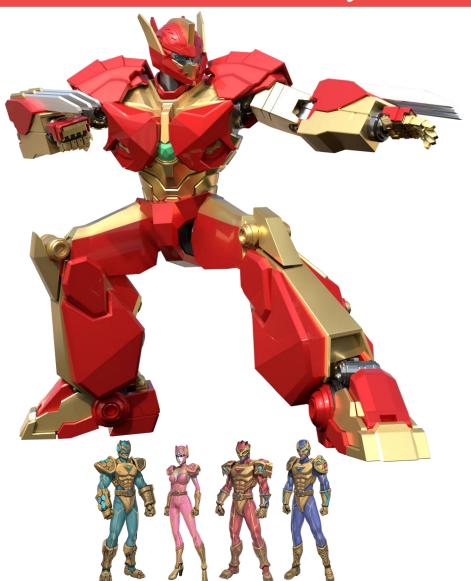

#### **LOKAPA Giant, Move!**

The heroes of LOKAPA, Nanofighters who have expelled the virus from the bodies, call the LOKAPA Giant Robot and unite with him to defeat the virus monster which has become huge in the air.

#### **LOKAPA Giant, Move!**

Call - Robot

#### Unifying