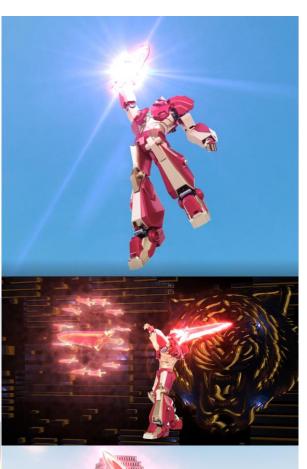

#### **LOKAPA Giant, Move!**

The heroes of LOKAPA, Nanofighters who have expelled the virus from the bodies, call the LOKAPA Giant Robot and unite with him to defeat the virus monster which has become huge in the air.

#### **LOKAPA Giant, Move!**

Call - Robot

#### Unifying