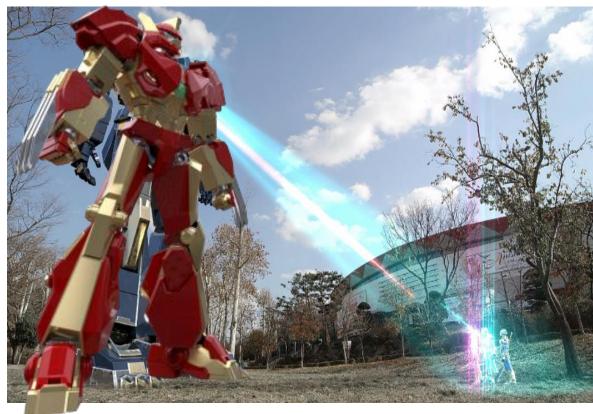

#### **LOKAPA Giant, Move!**

The heroes of LOKAPA, Nanofighters who have expelled the virus from the bodies, call the LOKAPA Giant Robot and unite with him to defeat the virus monster which has become huge in the air.

#### **LOKAPA Giant, Move!**

Call - Robot

#### Unifying