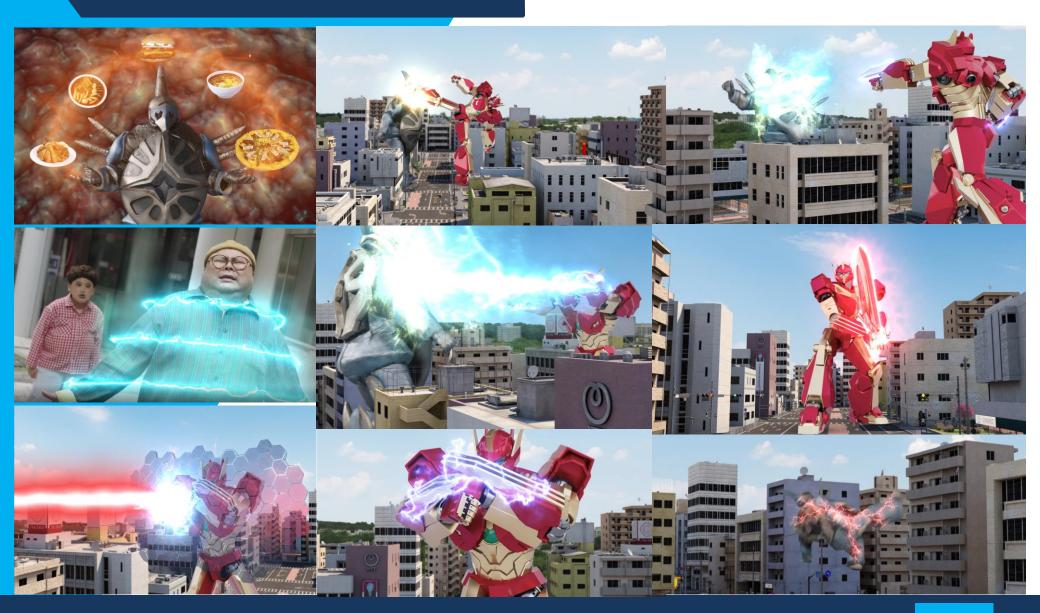

#### **LOKAPA Giant, Move!**

The heroes of LOKAPA, Nanofighters who have expelled the virus from the bodies, call the LOKAPA Giant Robot and unite with him to defeat the virus monster which has become huge in the air.

#### **LOKAPA Giant, Move!**

Call - Robot

#### Unifying