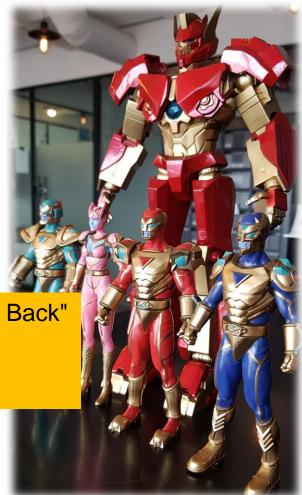

#### **LOKAPA Giant, Move!**

The heroes of LOKAPA, Nanofighters who have expelled the virus from the bodies, call the LOKAPA Giant Robot and unite with him to defeat the virus monster which has become huge in the air.

#### **LOKAPA Giant, Move!**

Call - Robot

#### Unifying