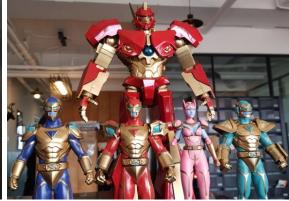

#### **Casting & Characters**

# Nano fighter LOKAPA

## Nano fighter LOKAPA-RED

The leader of the Nano fighter.

Kim Min-hyuk Born in Seoul, 20 years old.

He is interested in robotics, nanotechnology and biology.

He is good at martial arts and enjoys imitating Bruce Lee. He is lively and well-behaved, and quickly becomes friendly with people he meets for the first time, but he hates losing more than dying, and he often shows a hot-blooded bombast that puts actions ahead of words.

## **Nano fighter LOKAPA-BLUE**

## Nano fighter LOKAPA-PINK

Ha-ram Lee Born in Busan, 20 years old.

A archer called as the shrine.

She usually seems to be a heavenly woman with a polite way of speaking and a neat personality, but when she bumps into her playful brother-in-law, she loses her usual pace and often gets into a fierce argument while using a strong Busan dialect. However, he is a happy virus evangelist who has a good heart and occasionally entertains his surroundings with his wacky comments as he takes care of his sons with his one and only Hongil point.

## Nano fighter LOKAPA – JADE

Lee Sang-hyun
Originally from Gangneung, 20 years old.

A wrestler with a strong physique for his age.

He enjoys reading and listening to music and can't say a word in front of women. He often mediates arguments between team members or counsels them about their problems, but when dealing with viruses, he turns into an unrecognizable force and becomes an object of fear.