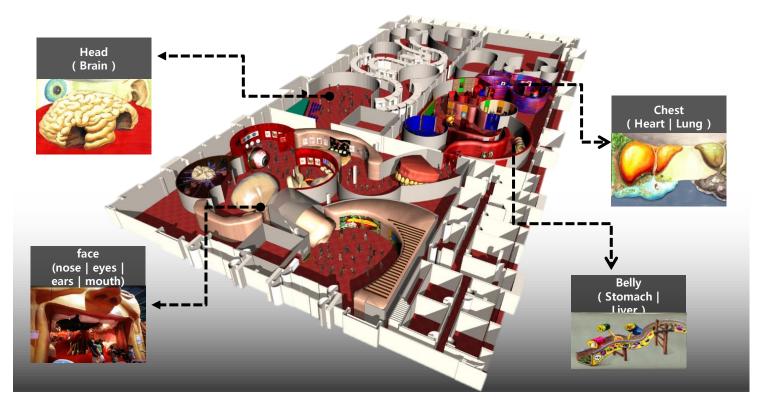

Face

2 CONNECT ZONE (Observation/Discovery/Experience)

We need to raise the Nanowarrior LOKAPA Fighters who have been asleep for too long to protect our bodies.

#1. The brain is made up of complex nerves and many unknown folds.

You must awaken the dormant senses of the Nano Warrior Locapa Fighters to protect their bodies from the virus.

#2. The Nano Fighters LOCAPA, who had been asleep for a long time, had lost all senses. One by one, you need to revive the senses of the