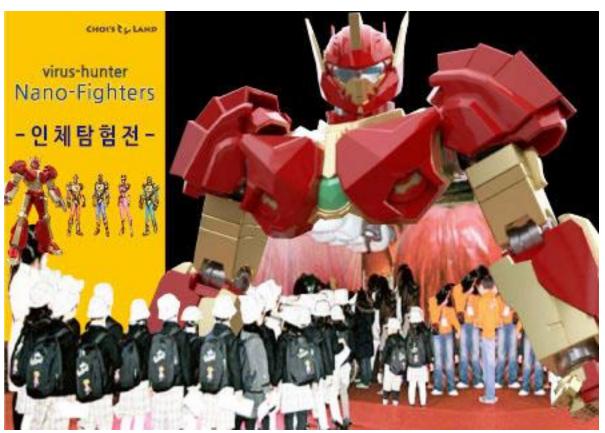

#### **Project Introduction**

"The guardian god who protects humanity from the invasion of the virus!

#### Director Choi Sung-duck Specialized in Children's SFX drama

Choi's Land is a production company specializing in children's "SFX dramas" and was founded by director Choi Sung-Deok, who produced Korea's first children's SFX drama, "Earth fighter Vecterman."