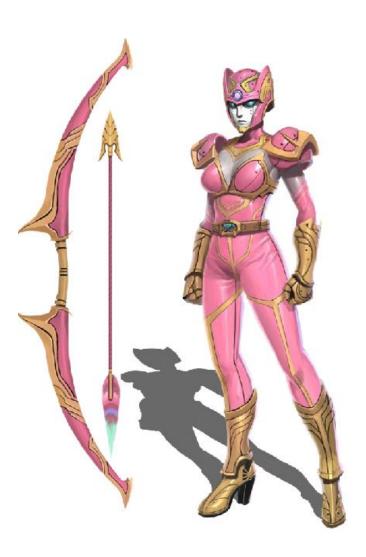

## Nano fighter LOKAPA-PINK

Ha-ram Lee Born in Busan, 20 years old.

A archer called as the shrine.

She usually seems to be a heavenly woman with a polite way of speaking and a neat personality, but when she bumps into her playful brother-in-law, she loses her usual pace and often gets into a fierce argument while using a strong Busan dialect. However, he is a happy virus evangelist who has a good heart and occasionally entertains his surroundings with his wacky comments as he takes care of his sons with his one and only Hongil point.

She transforms into LOKAPA Pink, unleashes her superpowers with the help of Pink Diamonds, and uses her Chloride Palace to unleash flame arrows to subdue the virus monster.

## **LOKAPA Pink – Weapon / Transformer Gear**

#### **Bow of Blaze**

Shape: Basically, it is in the form of a bow, but there is no demonstration.

However, a piece of "Gaia" is built into each end (unlike other weapons, it is not visible; when it is fired with an arrow, it transmits propulsion in conjunction with the superpower.

Function: The only injection-type ranged weapon.

Since it does not require tension, muscle strength does not affect it much, but it requires a relatively high concentration level because it requires East Sea the power of superpowers. When the superpower is activated, the assigned arrowhead is filled with flames, and when the entire arrow is wrapped in flames and fired with a high degree of concentration, it causes a deadly explosion.

Special Moves: burst

It is a technique that fires arrows that give the maximum power of pink diamonds to suppress the opponent with the power of powerful fire carried by each arrow fired.