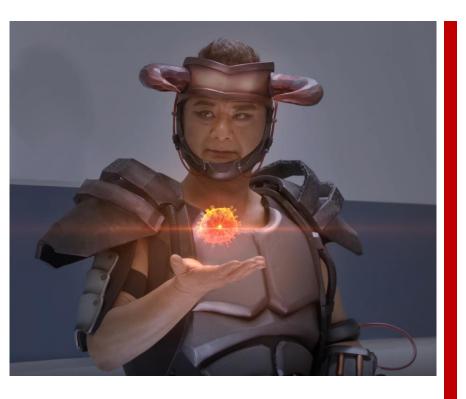

## Nano fighter LOKAPA-RED

The leader of the Nano fighter.

Kim Min-hyuk Born in Seoul, 20 years old.

He is interested in robotics, nanotechnology and biology.

He is good at martial arts and enjoys imitating Bruce Lee. He is lively and well-behaved, and quickly becomes friendly with people he meets for the first time, but he hates losing more than dying, and he often shows a hot-blooded bombast that puts actions ahead of words.

No matter how difficult the situation may be, it also shows an indomitable will to resolve the situation at all costs.

He transforms into LOKAPA Red, unleashes his superpowers with the help of Red Opal, and subdues the virus monster with his extreme yam sword.