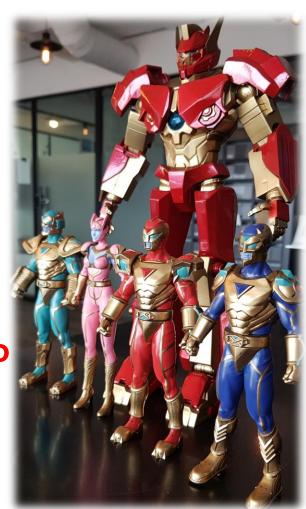

## Nano fighter LOKAPA-RED

The leader of the Nano fighter.

Kim Min-hyuk Born in Seoul, 20 years old.

He is interested in robotics, nanotechnology and biology.

He is good at martial arts and enjoys imitating Bruce Lee. He is lively and well-behaved, and quickly becomes friendly with people he meets for the first time, but he hates losing more than dying, and he often shows a hot-blooded bombast that puts actions ahead of words.

## **Nano fighter LOKAPA-BLUE**

## Nano fighter LOKAPA-PINK

Ha-ram Lee Born in Busan, 20 years old.

A archer called as the shrine.

She usually seems to be a heavenly woman with a polite way of speaking and a neat personality, but when she bumps into her playful brother-in-law, she loses her usual pace and often gets into a fierce argument while using a strong Busan dialect. However, he is a happy virus evangelist who has a good heart and occasionally entertains his surroundings with his wacky comments as he takes care of his sons with his one and only Hongil point.

## Nano fighter LOKAPA – JADE

Lee Sang-hyun
Originally from Gangneung, 20 years old.

A wrestler with a strong physique for his age.

He enjoys reading and listening to music and can't say a word in front of women. He often mediates arguments between team members or counsels them about their problems, but when dealing with viruses, he turns into an unrecognizable force and becomes an object of fear.