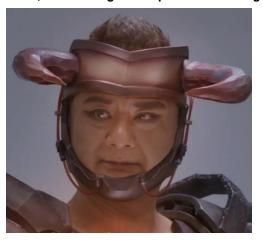

## Nano fighter LOKAPA-RED

The leader of the Nano fighter.

Kim Min-hyuk Born in Seoul, 20 years old.

He is interested in robotics, nanotechnology and biology.

He is good at martial arts and enjoys imitating Bruce Lee. He is lively and well-behaved, and quickly becomes friendly with people he meets for the first time, but he hates losing more than dying, and he often shows a hot-blooded bombast that puts actions ahead of words.

No matter how difficult the situation may be, it also shows an indomitable will to resolve the situation at all costs.

He transforms into LOKAPA Red, unleashes his superpowers with the help of Red Opal, and subdues the virus monster with his extreme yam sword.