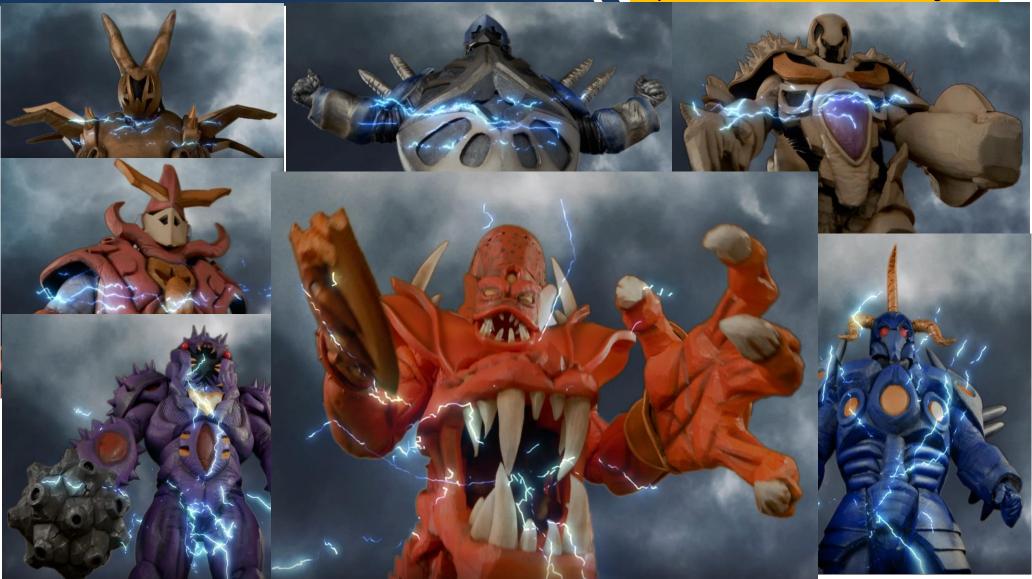

## **Virus Monster – Zoo Beasts**

An animal that was exposed to a mutant virus due to Ukaka's ruse and became a virus monster !!!