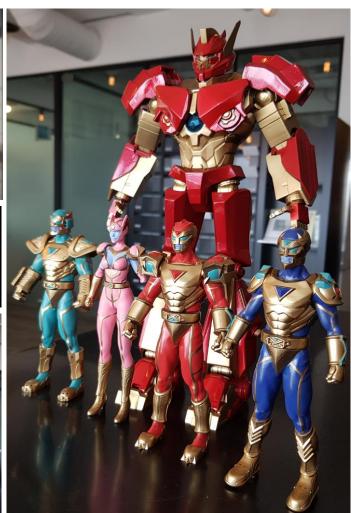

#### **Casting & Characters**

# Nano fighter LOKAPA

## Nano fighter LOKAPA-RED

The leader of the Nano fighter.

Kim Min-hyuk Born in Seoul, 20 years old.

He is interested in robotics, nanotechnology and biology.

He is good at martial arts and enjoys imitating Bruce Lee. He is lively and well-behaved, and quickly becomes friendly with people he meets for the first time, but he hates losing more than dying, and he often shows a hot-blooded bombast that puts actions ahead of words.

## **Nano fighter LOKAPA-BLUE**

## Nano fighter LOKAPA-PINK

Ha-ram Lee Born in Busan, 20 years old.

A archer called as the shrine.

She usually seems to be a heavenly woman with a polite way of speaking and a neat personality, but when she bumps into her playful brother-in-law, she loses her usual pace and often gets into a fierce argument while using a strong Busan dialect. However, he is a happy virus evangelist who has a good heart and occasionally entertains his surroundings with his wacky comments as he takes care of his sons with his one and only Hongil point.

## Nano fighter LOKAPA – JADE

Lee Sang-hyun
Originally from Gangneung, 20 years old.

A wrestler with a strong physique for his age.

He enjoys reading and listening to music and can't say a word in front of women. He often mediates arguments between team members or counsels them about their problems, but when dealing with viruses, he turns into an unrecognizable force and becomes an object of fear.