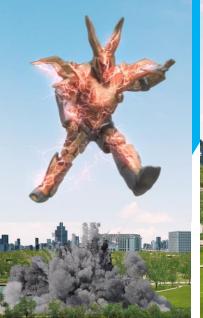

## **Virus Monster – Zoo Beasts**

An animal that was exposed to a mutant virus due to Ukaka's ruse and became a virus monster !!!