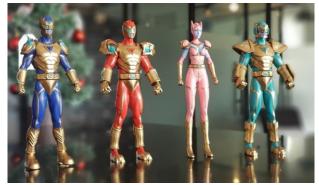

## Nano fighter LOKAPA-RED

The leader of the Nano fighter.

Kim Min-hyuk Born in Seoul, 20 years old.

He is interested in robotics, nanotechnology and biology.

He is good at martial arts and enjoys imitating Bruce Lee. He is lively and well-behaved, and quickly becomes friendly with people he meets for the first time, but he hates losing more than dying, and he often shows a hot-blooded bombast that puts actions ahead of words.

## **Nano fighter LOKAPA-BLUE**

## Nano fighter LOKAPA-PINK

Ha-ram Lee Born in Busan, 20 years old.

A archer called as the shrine.

She usually seems to be a heavenly woman with a polite way of speaking and a neat personality, but when she bumps into her playful brother-in-law, she loses her usual pace and often gets into a fierce argument while using a strong Busan dialect. However, he is a happy virus evangelist who has a good heart and occasionally entertains his surroundings with his wacky comments as he takes care of his sons with his one and only Hongil point.

## Nano fighter LOKAPA – JADE

Lee Sang-hyun
Originally from Gangneung, 20 years old.

A wrestler with a strong physique for his age.

He enjoys reading and listening to music and can't say a word in front of women. He often mediates arguments between team members or counsels them about their problems, but when dealing with viruses, he turns into an unrecognizable force and becomes an object of fear.