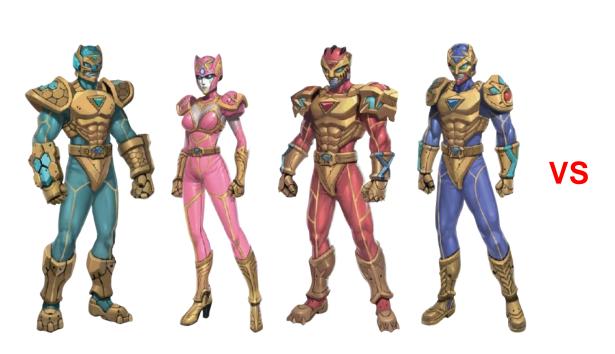

ocal broadcast in Indonesian and Chinese versions planned.

#### **Overview**

 Nano Fighter LOKAPA Season 1, 2 Title Special Shooting(SFX) HERO Series Genre TV Children Drama Series **Type Production Techniques** • Live + 3D CGI **Target Age**  3~8 year old **Running Time**  15 minutes ×26 Episodes **Production period** • Mar. 2023 ~ Apr. 2025 **Production Costs** • 3.830.000.000 Won (USD 2,800,000)

#### **Planning Intention**

- o. Securing IP permanence by producing "Nano fighter LOKAPA" Season 2" => Reach a goal of a vital IP that will last more than 30 years!!!
- o. Showing the attack of the virus that penetrates the 7 human weaknesses, => Encourage a healthy and upright life!!!
- o. Becoming Korea's leading SFX drama for children => Promotes the K-SFX drama to the global market!!!





#### **Log Line**

The Ukaka and Virus Corps, which was defeated by the Nano fighter LOKAPA in the first battle, sneak into the zoo and provoke the seven original sins of man "gluttony", "greed", "sloth", "obsession", "pride", "jealousy", and "fury".

A beast monster infected with a mutant virus is injected into humans to aim to conquer the earth again.

The Nano fighter, the guardian god of humanity, LOKAPA, once again performs a wonderful role to protect the Earth and humanity."



VS



### Nano fighter LOKAPA Season 1 On Air on 30<sup>th</sup> May 2023

## Nano fighter LOKAPA



2023 May: On air through Naver

Jun.: On air through TVING, Wave, Raftel

Jul.: On air through Watcha, Coupang, Tooniverse, Animax

Aug.: On air through Netflix, Disney+, Apple TV



#### Content production