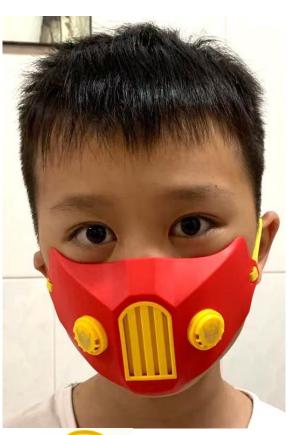

#### Red Mask

feature: When the virus attacks, it summons a mask to fend off the virus attack. Wearing the mask amplifies the power of the LOKAPA fighter, and when transforming into a LOKAPA fighter, pressing the transformation gear and touching the side of the mask transforms into the Nanofighter LOKAPA.

## **Main Product \_ Character Mask**