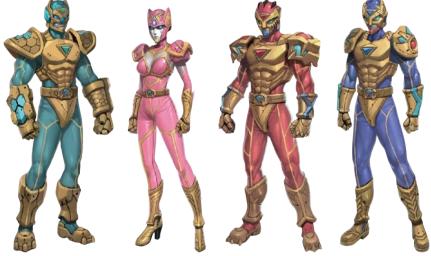

#### **Casting & Characters**

# Nano fighter LOKAPA

## Nano fighter LOKAPA-RED

The leader of the Nano fighter.

Kim Min-hyuk Born in Seoul, 20 years old.

He is interested in robotics, nanotechnology and biology.

He is good at martial arts and enjoys imitating Bruce Lee. He is lively and well-behaved, and quickly becomes friendly with people he meets for the first time, but he hates losing more than dying, and he often shows a hot-blooded bombast that puts actions ahead of words.

## **Nano fighter LOKAPA-BLUE**

## Nano fighter LOKAPA-PINK

Ha-ram Lee Born in Busan, 20 years old.

A archer called as the shrine.

She usually seems to be a heavenly woman with a polite way of speaking and a neat personality, but when she bumps into her playful brother-in-law, she loses her usual pace and often gets into a fierce argument while using a strong Busan dialect. However, he is a happy virus evangelist who has a good heart and occasionally entertains his surroundings with his wacky comments as he takes care of his sons with his one and only Hongil point.

## Nano fighter LOKAPA – JADE

Lee Sang-hyun
Originally from Gangneung, 20 years old.

A wrestler with a strong physique for his age.

He enjoys reading and listening to music and can't say a word in front of women. He often mediates arguments between team members or counsels them about their problems, but when dealing with viruses, he turns into an unrecognizable force and becomes an object of fear.