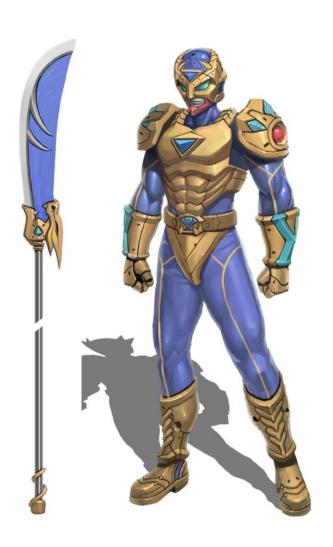

#### Lee Jae-yoon Born in Incheon, 20 years old

He has a genius for physics and mathematics.

Kickboxing enthusiasts who love Badahari.

He is often mistaken for a cold or poisonous speaker because he does not show his emotional changes outwardly, and because he uses a style of speech that directly pierces the core rather than speaking out of consideration for others. He clashes with his brother over who is stronger between Bruce Lee and Bada Hari, but he is envious of his optimistic and sociable personality, and gradually turns into a cheerful personality as he learns to get along with people through his brother.

He transforms into LOKAPA Blue, unleashes his superpowers with the help of Blue Sapphire, wields the invincible Thunderdragon Unwaldo, and subdues the virus monster.

## **LOKAPA Blue – Weapon / Transformer Gear**

#### **Falchion of Thunder Dragon**

Shape: Polearm type with a large blade.

At the part that connects the blade to the stand, the image of a dragon head is carved out of the blade. A piece of "Gaia" is embedded in the corner of the dragon's mouth like a female lady. When the 'X Power' is triggered, the pieces synchronize, and a lightning strike occurs. The sharpness of the blade is inferior to that of the "sword", but it is metallized and increases in weight to deal with enemy variant viruses.

Function: Because it is a heavy weapon, it is difficult to make a dazzling attack, but it can aim for a strong shot. When the superpowers are activated, the lightning strike can paralyze the movement of the variant virus. Due to the characteristics of its shape, it can cover a wide range and can attack not only with a blade but also with a boulevard.

Special Moves: Dragon bash

It is a technique that inflicts a powerful blow on the opponent by wielding the Thunderdragon Unwoldo, which gives the maximum power of the lightning battle possessed by the Sapphire, and because of the weight of the Unwoldo itself, it does not stab or slash, but has a stronger feeling of crushing the opponent.