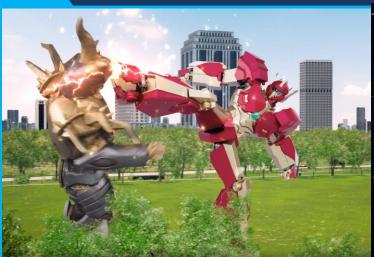

#### **Log Line**

The Ukaka and Virus Corps, which was defeated by the Nano fighter LOKAPA in the first battle, sneak into the zoo and provoke the seven original sins of man "gluttony", "greed", "sloth", "obsession", "pride", "jealousy", and "fury".

A beast monster infected with a mutant virus is injected into humans to aim to conquer the earth again.

The Nano fighter, the guardian god of humanity, LOKAPA, once again performs a wonderful role to protect the Earth and humanity."