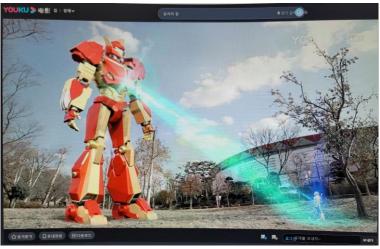

#### **LOKAPA Giant, Move!**

The heroes of LOKAPA, Nanofighters who have expelled the virus from the bodies, call the LOKAPA Giant Robot and unite with him to defeat the virus monster which has become huge in the air.

#### **LOKAPA Giant, Move!**

Call - Robot

#### Unifying