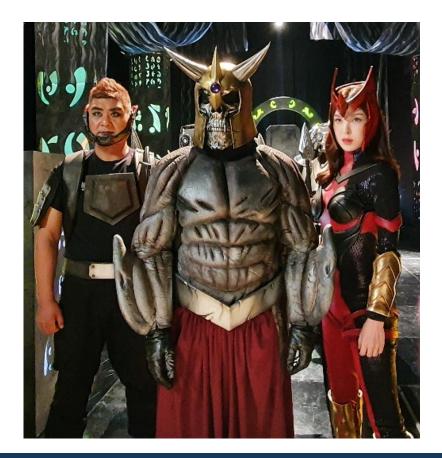

## **Ukaka: Virus Commander-in-Chief**

Beginning as a quasi-intelligent body that brings together the instincts and impulses of all viral races.

It is now transformed into a complete being with its own personality and intelligence as a living being of its own.

## **Haku – Ukaka's Action Captain**

As Ukaka's chief of staff, he is in charge of the task of robbing infants and toddlers of their growth energy and transmitting them to Ukaka, and he is very resourceful in terms of resourcefulness, conceiving and executing various operations that even the hero team members could not predict.

## **SEKA**; Ukaka's General Staff

Ukaka's chief of staff and creation

With a mature and sophisticated appearance, it is the closest to a humanoid.

She is trusted by Ukaka and serves primarily as a rear support, cultivating variants of the virus herself or crafting capsules containing the macrovirus, but when the situation is unfavorable, she sometimes goes into battle using a commendation and a dagger as her primary weapon.