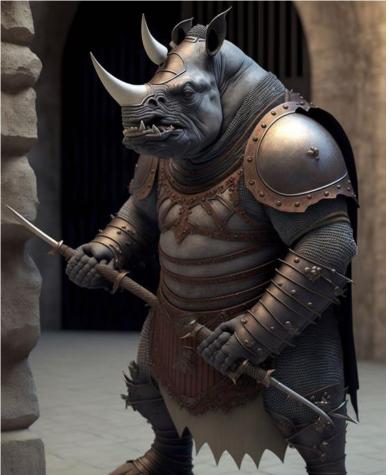

#### **Episode 4 – Pride (Rhinoceros Monster)**

## **Virus Monster – Zoo Beasts**

An animal that was exposed to a mutant virus due to Ukaka's ruse and became a virus monster !!!