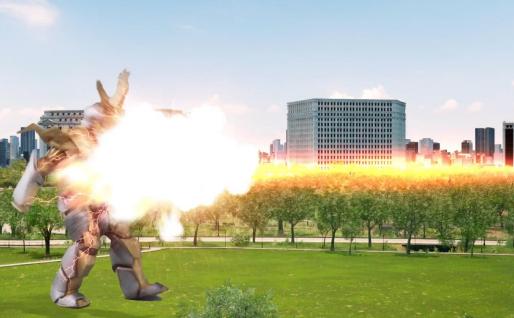

## **Virus Monster – Zoo Beasts**

An animal that was exposed to a mutant virus due to Ukaka's ruse and became a virus monster !!!