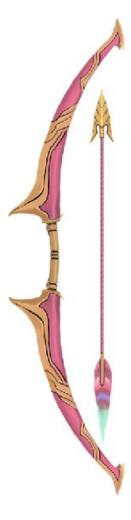

#### **Bow of Blaze**

Shape: Basically, it is in the form of a bow, but there is no demonstration.

However, a piece of "Gaia" is built into each end (unlike other weapons, it is not visible; when it is fired with an arrow, it transmits propulsion in conjunction with the superpower.

Function: The only injection-type ranged weapon.

Since it does not require tension, muscle strength does not affect it much, but it requires a relatively high concentration level because it requires East Sea the power of superpowers. When the superpower is activated, the assigned arrowhead is filled with flames, and when the entire arrow is wrapped in flames and fired with a high degree of concentration, it causes a deadly explosion.

Special Moves: burst

It is a technique that fires arrows that give the maximum power of pink diamonds to suppress the opponent with the power of powerful fire carried by each arrow fired.