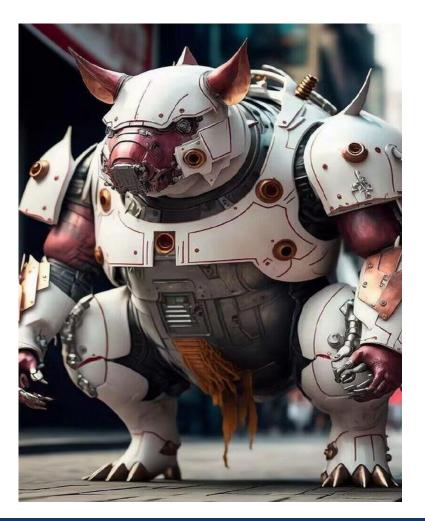

#### **Episode 3 – Gluttony (Pig Monster)**

## **Virus Monster – Zoo Beasts**

An animal that was exposed to a mutant virus due to Ukaka's ruse and became a virus monster !!!