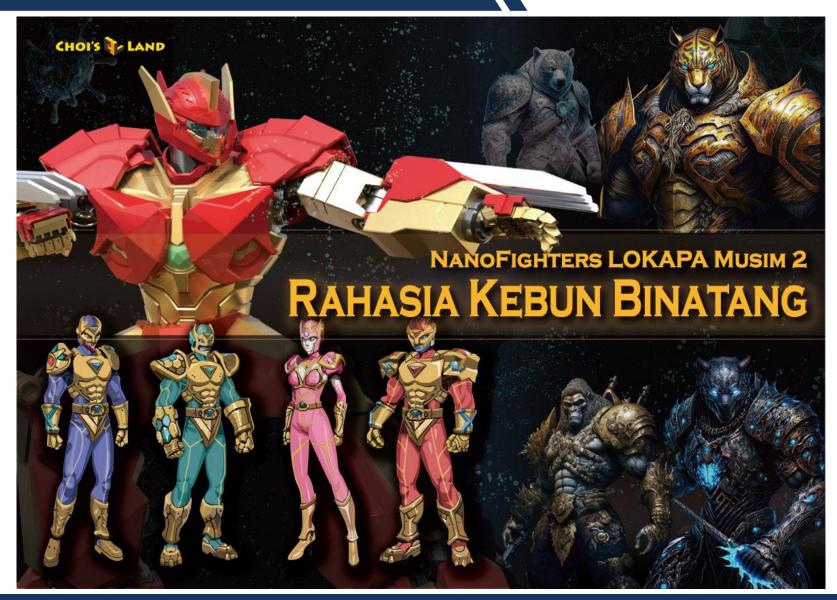

Jul.: On Air through Watcha, Coupang, Tooniverse, Animax

Aug.: On Air through Netflix, Disney+, Apple TV

2023: Nano fighter LOKAPA Season 2 "Secrets of the Zoo"

: Selected for overseas OTT production support (400 million won) by KCA (Korea Broadcasting and Radio Promotion Agency)

#### **Log Line**

The Ukaka and Virus Corps, which was defeated by the Nano fighter LOKAPA in the first battle, sneak into the zoo and provoke the seven original sins of man "gluttony", "greed", "sloth", "obsession", "pride", "jealousy", and "fury".

A beast monster infected with a mutant virus is injected into humans to aim to conquer the earth again.

The Nano fighter, the guardian god of humanity, LOKAPA, once again performs a wonderful role to protect the Earth and humanity."